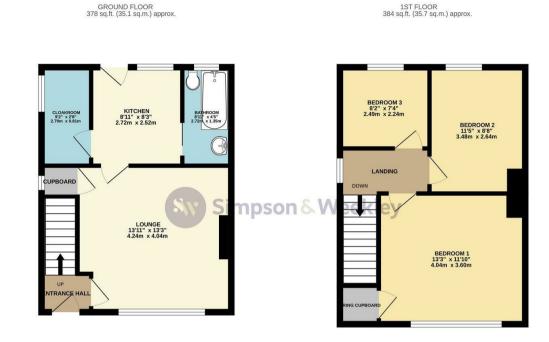

## 104 Highfield Road Rushden, Northamptonshire NN10 9QL

Nestled on the charming Highfield Road in Rushden, this older end-terrace house exudes warmth and character, making it the perfect family home. As you step inside, you are greeted by an inviting entrance hallway leading to a cosy lounge diner, a well-equipped kitchen, and a convenient bathroom with a separate WC downstairs.

Venture upstairs to discover a spacious master bedroom and two additional bedrooms, offering ample space for the whole family. The property boasts gas central heating, a new boiler installed in 2021 with a 10-year warranty, and double glazing throughout, ensuring comfort and peace of mind all year round.

Outside, a large enclosed private rear garden awaits, providing a tranquil retreat for relaxation or outdoor gatherings. Situated in a prime location, this home is surrounded by a wealth of amenities including shops, schools, parks, and the popular Rushden Lakes development, offering a vibrant lifestyle for residents.