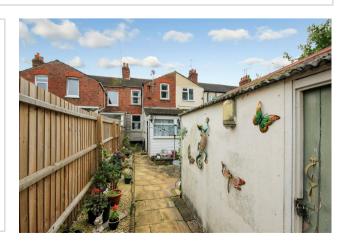

One of the highlights of this home is the large enclosed private rear garden, providing a tranquil outdoor space for gardening, al fresco dining, or simply unwinding after a long day. Additionally, the single garage and off-street parking at the rear of the property offer practicality and convenience for modern living.