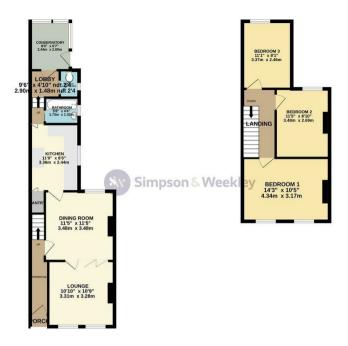

The house boasts three cosy bedrooms, including a generously sized master bedroom and two additional double bedrooms upstairs, offering ample space for a growing family or those in need of a home office. The bathroom and WC provide convenience for busy mornings, while the conservatory/utility room adds a touch of versatility to the property.

White evey distingt has been made to ensure the accusacy of the floraginal contained here, measurements, of doors, windown, nones and any other forms are approximate and no responsibility in statem for any ener, emission or mis-attenuence. This plan is not illustrative purposes only and should be used as such by any prospective purchaser. The services, systems and appliances shown have not been tested and no guarantee as to their operatingly or efficiency on the opinion.