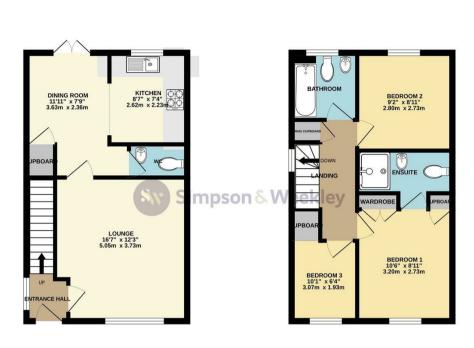

## 20 Maye Dicks Road

Rushden, Northamptonshire NN10 OYT

\*\*\*MOVE IN READY\*\*\* Simpson and Weekley are delighted to offer to the market this wonderful threebedroom semi-detached family home. Ideally located on the edge of Rushden town centre and offering easy access to lots of local amenities including shops, parks, schools, and the always popular Rushden Lakes development. The home is very well presented throughout and offers ample living accommodation set over two floors and comprising in brief; entrance hallway, lounge, open plan kitchen diner and WC downstairs. The first floor boasts two double bedrooms with the master bedroom benefitting from a en-suite shower room. There is also a single third bedroom and a family bathroom. The home also benefits from gas central heating and double glazing throughout. Externally there is a fully enclosed landscaped private rear garden, a front garden and a single garage and off street parking to the front of the property. An internal viewing is highly recommended to fully appreciate everything this home has to offer. EPC Rating C, Council Tax band C

## le□ 3 🔓 3 🛱 2

1ST FLOOR

Whist every attempt has been made to ensure the accuracy of the floorplan contained there, measurements of doers, windows, income and any other flems are approximate and no responsibility is taken for any error, omission or mis-statement. This plan is for illustrative purposes only and should be used as such by any rospective purchaser. The services, systems and appliances shown have not been tested and no guarantee as to their openability or efficiency can be given.

GROUND FLOOR

Making Every Journey Personal

01933 418917 rushden@simpsonandweekley.co.uk https://www.simpsonandweekley.co.uk/

30 High Street, Rushden, Northants, NN10 OPW