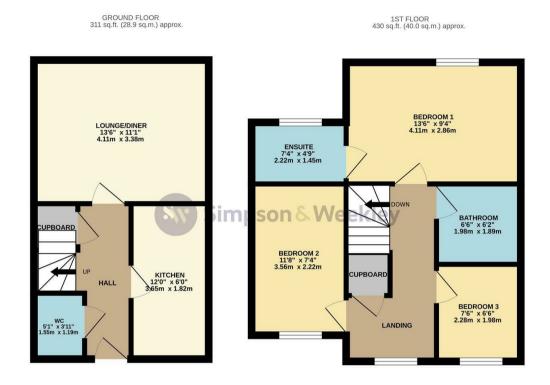

43 Windsor Road Rushden, NN10 OBB

\*\*\*CHAIN FREE\*\*\* \*\*\*MODERN FAMILY HOME\*\*\* Nestled on Windsor Road in Rushden, this charming semidetached house offers a delightful living experience for a family. As you step inside, you are greeted by a welcoming entrance hallway leading to an open plan lounge dining room., perfect for entertaining guests or relaxing with loved ones. The ground floor also boasts a well-equipped kitchen, and a convenient WC.

Venture upstairs to discover a large master bedroom complete with an en-suite shower room, providing a private sanctuary within the home. Additionally, there are two more cosy bedrooms and a family bathroom, ensuring ample space for the whole family to unwind and recharge.

## TOTAL FLOOR AREA : 741 sq.ft. (68.9 sq.m.) approx.

While seep attempts to be ECOF the ECOF the ECOF to ECOF and the ECOF

You may download, store and use the material for your own personal use and research. You may not republish, retransmit, redistribute or otherwise make the material available to any party or make the same available on any website, online service or bulletin board of your own or of any other party or make the same available in hard copy or in any other media without the website owner's express prior written consent. The website owner's copyright must remain on all reproductions of material taken from this website.