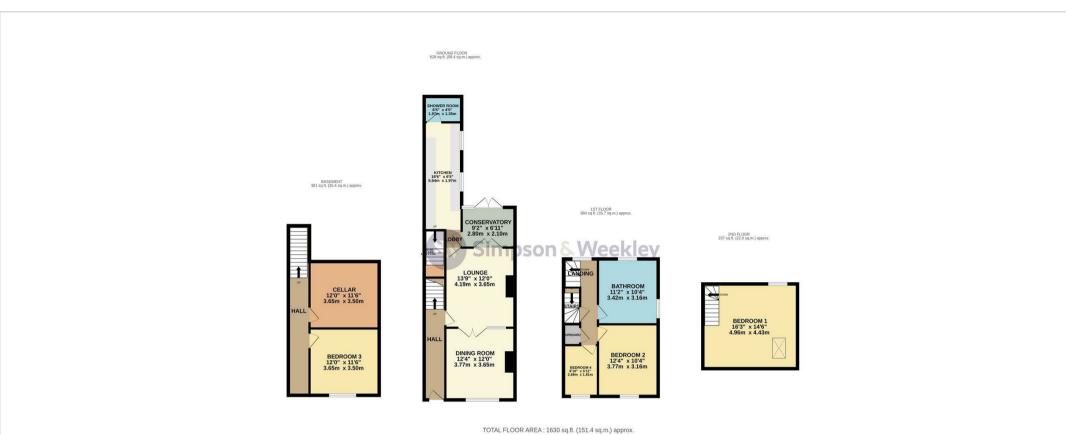

72. Higham Road Rushden, NN10 6DD

Nestled on the charming Higham Road in Rushden, this exquisite townhouse is a true gem waiting to be discovered. Boasting 3 reception rooms and 4 bedrooms spread across 4 stories, this semi-detached property offers a wealth of space and versatility.

As you step inside, you are greeted by an inviting entrance hallway leading to a cosy lounge, elegant dining room, a delightful conservatory, a modern kitchen, and a convenient shower room - perfect for accommodating guests or simply relaxing with your loved ones.

Venture upstairs to find two well-appointed bedrooms and a generously sized family bathroom on the first floor, providing a peaceful retreat for the family. The journey doesn't end there; ascend to the top floor to discover a spacious master bedroom offering privacy and comfort.

But that's not all - the cellar of this charming townhouse unveils a hidden treasure, with an additional double bedroom and a large reception room that can easily be transformed into an office or a cosy home cinema, catering to all your lifestyle needs.