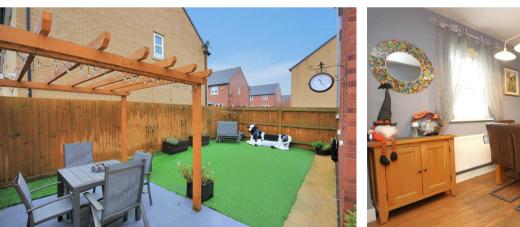

Outside, the landscaped rear garden is a tranquil oasis, perfect for enjoying a morning coffee or hosting summer barbecues. With a front garden, garage, and private driveway providing parking for three vehicles, this property offers both style and practicality.