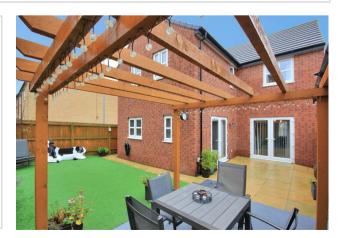

Outside, the landscaped rear garden is a tranquil oasis, perfect for enjoying a morning coffee or hosting summer barbecues. With a front garden, garage, and private driveway providing parking for three vehicles, this property offers both style and practicality.