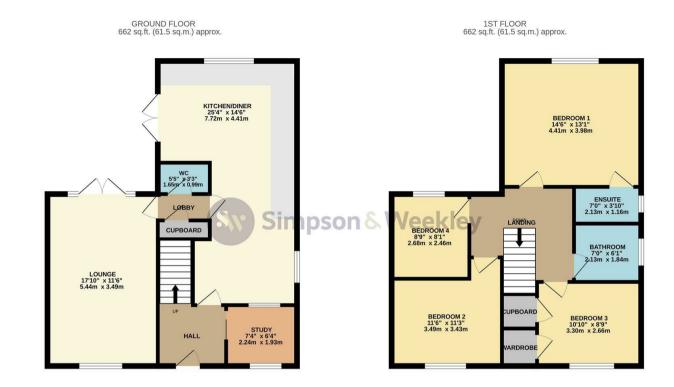

£410,000

TOTAL FLOOR AREA: 1325 sq.ft. (123.1 sq.m.) approx.

White every attempt has been made to ensure the accuracy of the floorplant contained here, measurements of the floorplant contained here. The floorplant contained here floorplant contained here floorplant contained here. The services, systems and appliances shown have not been tested and no guarantee as to their operability or efficiency can be given.