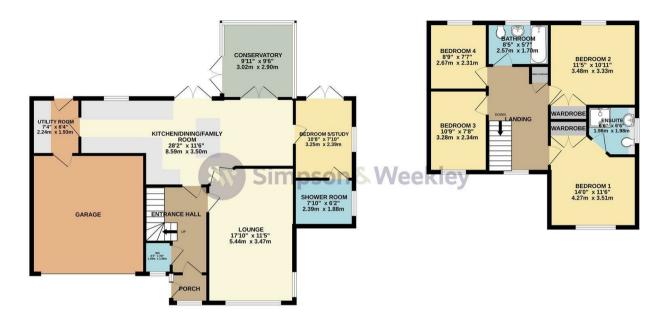

EPC Rating C, Council Tax Band E

Offers In Excess Of £500,000

GROUND FLOOR 1ST FLOOR 1081 sq.ft. (100.4 sq.m.) approx. 619 sq.ft. (57.5 sq.m.) approx.

## TOTAL FLOOR AREA: 1700 sq.ft. (157.9 sq.m.) approx.

White every attends has been added between the accuracy of the floorplan contained feeter, measurements of doors, window, make all made of extraints the accuracy of the floorplan contained feeter find by enry offices, without the contained feeter and the state of the contained feeter for any enry omission or mis-statement. This plan is for illustrative purposes only and should be used as such by any prospective purchaser. The services, systems and appliances shown have been tested and no guarantee as to their operability or efficiency can be given.