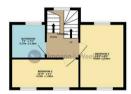

£275,000

1ST FLOOR 325 sq.ft. (30.2 sq.m.) approx.

GROUND FLOOR 325 sq.ft. (30.2 sq.m.) approx.

TOTAL FLOOR AREA: 1936 sq.ft. (86.9 sq.m.) approx.

White serve altered too lever made to ensure the accuracy of the foorpias contained here, measurements of doors, underly, more contained here, measurements of core, underly, more contained more contained to the core of the server of the core of the core