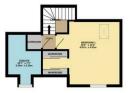

£275,000

1ST FLOOR 325 sq.ft. (30.2 sq.m.) approx.

GROUND FLOOR 325 sq.ft. (30.2 sq.m.) approx.

TOTAL FLOOR AREA: 1936 sq.ft. (86.9 sq.m.) approx.

White serve altered too lever made to ensure the accuracy of the foorpias contained here, measurements of doors, underly, more contained here, measurements of core, underly, more contained more contained to the core of the server of the core of the core