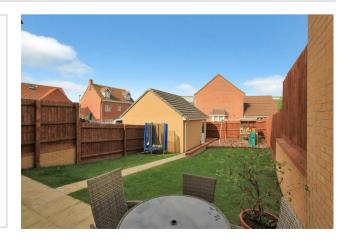

One of the highlights of this property is the landscaped private rear garden, offering a tranquil outdoor space for enjoying a morning coffee or hosting summer gatherings. With access to a single garage, storage and parking are made easy. Additionally, the private driveway provides parking for one vehicle, ensuring convenience for you and your guests.