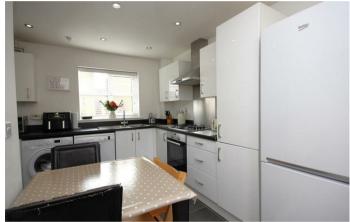

As you step into the entrance hallway, you are greeted by a sense of warmth and homeliness. The ground floor comprises a cosy lounge, a modern kitchen diner perfect for family meals, and a convenient WC. Moving up to the first floor, you'll find two spacious double bedrooms and a family bathroom, ideal for relaxation and unwinding after a long day.