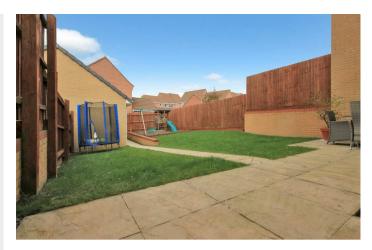

One of the highlights of this property is the landscaped private rear garden, offering a tranquil outdoor space for enjoying a morning coffee or hosting summer gatherings. With access to a single garage, storage and parking are made easy. Additionally, the private driveway provides parking for one vehicle, ensuring convenience for you and your guests.