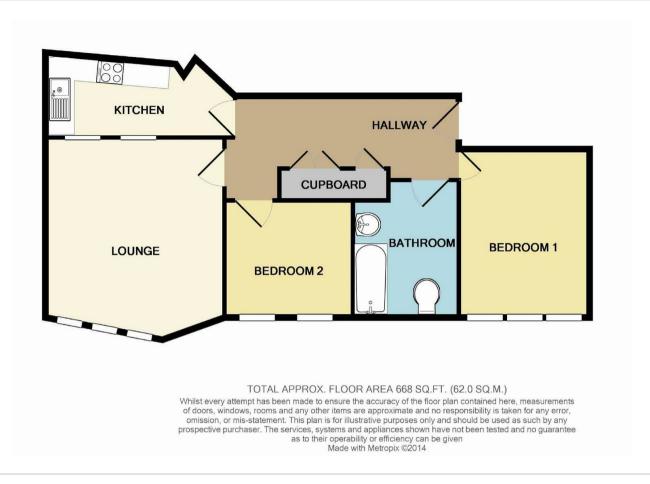

## \*\*\*NEW INSTRUCTION\*\*\* WHOLE BLOCK SHOWN

Simpson & Weekley are delighted to offer this first floor two bedroom apartment situated within this block of nine apartments benefitting from secure underground parking, gas radiator central heating. Ideally located close to local amenities, bus routes with easy access to the A45 and Rushden Lakes. In brief the accommodation in brief comprises entrance hall with large storage/coats cupboard, spacious lounge/dining room, two double bedrooms, bathroom with shower over the bath and kitchen. Available immediately, viewing is very highly recommended. Sorry, strictly no pets. EPC Rating Ordered. Council Tax Band A.