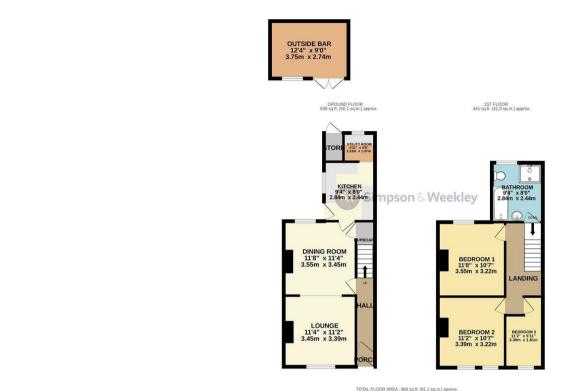

The ground floor boasts an inviting entrance hallway leading to an open plan lounge diner with air conditioning to keep you super cool or toasty warm on winter nights, a kitchen perfect for whipping up culinary delights, and a convenient utility room. Upstairs, you'll find two spacious double bedrooms, a cosy single bedroom, and a luxurious four-piece family bathroom - ideal for unwinding after a long day.

One of the highlights of this property is the stunning landscaped private rear garden, complete with a timber built outside bar/home office - perfect for hosting gatherings or simply enjoying a peaceful evening outdoors,

## len 3 🔓 1 🔂 1

TOTAL FLOOR AREA: 980 sq.ft. (91.1 sq.m.) approx. Intervery attempt has been made to ensure the accuracy of the floorplan contrained here, measurement intervery attempt has been made to ensure the accuracy of the floorplan. The services are also intervery attempt has been made to accuracy and applications of the service of the service of the service purchaser. The services, systems and applicates shown have not been tested and no guarer as to the dependencies of endowed by or defloorly on the first.