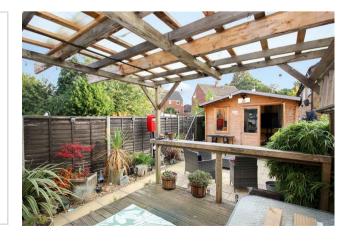

One of the highlights of this property is the stunning landscaped private rear garden, complete with a timber built outside bar/home office - perfect for hosting gatherings or simply enjoying a peaceful evening outdoors,