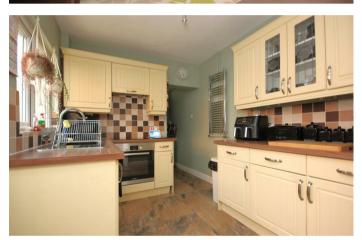

The ground floor boasts an inviting entrance hallway leading to an open plan lounge diner with air conditioning to keep you super cool or toasty warm on winter nights, a kitchen perfect for whipping up culinary delights, and a convenient utility room. Upstairs, you'll find two spacious double bedrooms, a cosy single bedroom, and a luxurious four-piece family bathroom - ideal for unwinding after a long day.