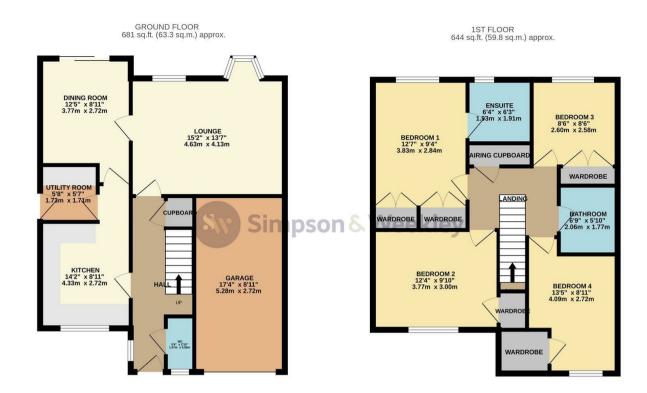

Don't miss the opportunity to make this house your home sweet home in this desirable location.

EPC Rating D, Council Tax Band D

£380,000

TOTAL FLOOR AREA: 1325 sq.ft. (123.1 sq.m.) approx.

TOTAL FLOUR AREA: 1.32.5 Sq.II. (Le.5.). Σq.III.) αμριτυλ.

Whist every attempt has been made to ensure the accuracy of the floorpoint contained here, measurements of doors, windows, rooms and any other lems are approximate and no responsibility is taken for any error, omission or mis-statement. This plan is for flustrather purposes only and should be used as such by any prospective purchaser. The services, systems and appliances shown have not been tested and no guarantee as to their operability or efficiency can be given.

Made with Metropix €2024

You may download, store and use the material for your own personal use and research. You may not republish, retransmit, redistribute or otherwise make the material available to any party or make the same available on any website, online service or bulletin board of your own or of any other party or make the same available in hard copy or in any other media without the website owner's express prior written consent. The website owner's copyright must remain on all reproductions of material taken from this website.