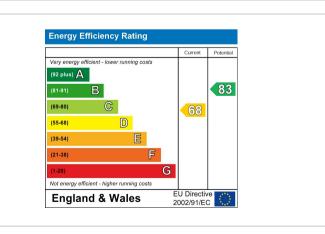

Don't miss the opportunity to make this house your home sweet home in this desirable location.

EPC Rating D, Council Tax Band D

£380,000

TOTAL FLOOR AREA: 1325 sq.ft. (123.1 sq.m.) approx.

TOTAL FLOUR AREA: 1.32.5 Sq.II. (Le.5.). Σq.III.) αμριτυλ.