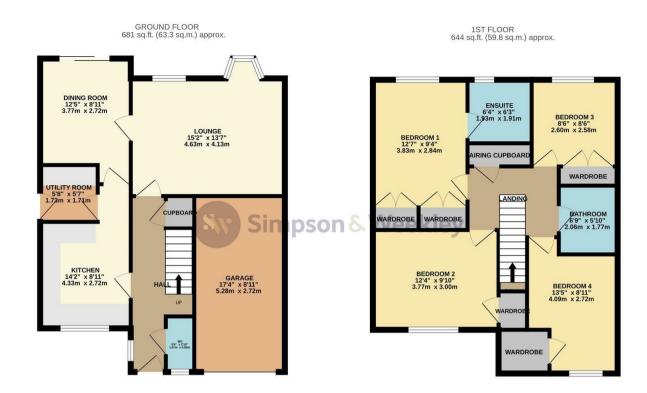

Don't miss the opportunity to make this house your home sweet home in this desirable location.

EPC Rating D, Council Tax Band D

£389,995

TOTAL FLOOR AREA: 1325 sq.ft. (123.1 sq.m.) approx.

TOTAL FLOUR AREA: 1.32.5 Sq.II. (Le.5.). Σq.III.) αμριτυλ.

Whist every attempt has been made to ensure the accuracy of the floorpoint contained here, measurements of doors, windows, rooms and any other lems are approximate and no responsibility is taken for any error, omission or mis-statement. This plan is for flustrather purposes only and should be used as such by any prospective purchaser. The services, systems and appliances shown have not been tested and no guarantee as to their operability or efficiency can be given.

Made with Metropix €2024

You may download, store and use the material for your own personal use and research. You may not republish, retransmit, redistribute or otherwise make the material available to any party or make the same available on any website, online service or bulletin board of your own or of any other party or make the same available in hard copy or in any other media without the website owner's express prior written consent. The website owner's copyright must remain on all reproductions of material taken from this website.