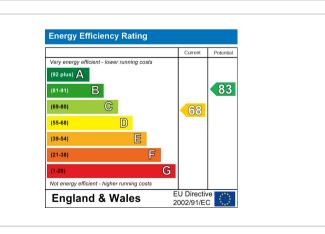

Don't miss the opportunity to make this house your home sweet home in this desirable location.

EPC Rating D, Council Tax Band D

£389,995

TOTAL FLOOR AREA: 1325 sq.ft. (123.1 sq.m.) approx.

TOTAL FLOUR AREA: 1.32.5 Sq.II. (Le.5.). Σq.III.) αμριτυλ.