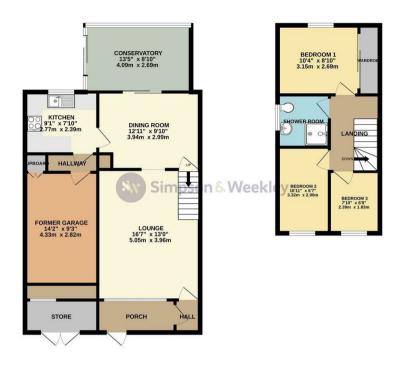

Offers Over £235,000

GROUND FLOOR
791 sq.ft. (73.5 sq.m.) approx.
342 sq.ft. (31.8 sq.m.) approx.

TOTAL FLOOR AREA: 1133 sq.ft. (105.3 sq.ft. m) approx.

While every attempt has been made to extract the accusary of the floopies contained here, resourcerests of doors, windows, rooms and any other terms are approximate and no responsibility is basen for any error, consistent or mis-stakeners. The plain is not insultance purposes only and budde but used as such by any prospective purchaser. The services, systems and applicances shown have not been lessed and no gazaratee as to their deposition of the control of the services of the serv