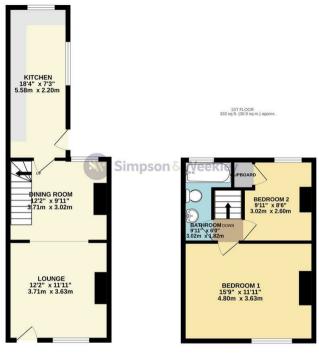

As you step inside, you are greeted by two inviting reception rooms, ideal for entertaining guests or simply relaxing with your loved ones. The open plan lounge, dining room, and kitchen create a seamless flow, making it easy to move around and enjoy the space.

Upstairs, you will find a spacious master bedroom, offering a peaceful retreat at the end of a long day. The second bedroom provides flexibility for guests, a home office, or a hobby room. The family bathroom ensures convenience for all residents and visitors.

£180,000

TOTAL FLOOR AREA: 719 sq.ft. (66.8 sq.m.) approx.
White every attempt has been made to ensure the accuracy of the floorplan contained here, measurements of doors, windows, croins and any other them are approximate and no responsibility is taken for large entry, ensured on inst-statement. This plan is for flustrative propriets only and flustrative used as such by any opportunity propriets, and the such as such by any opportunity propriets, and the such as such by any opportunity propriets, and the such as for the pulsars.