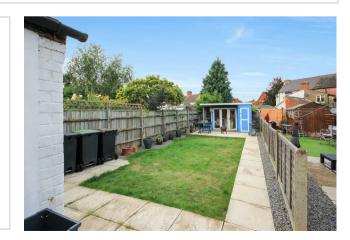

One of the highlights of this property is the large sunny garden, perfect for enjoying outdoor activities or simply basking in the sun. The timber built outbuilding with solar power and lighting adds a touch of eco-friendliness to the property, making it both practical and environmentally conscious.