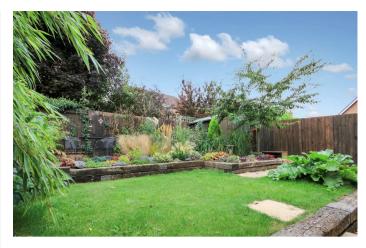

Outside, the private landscaped rear garden is a true gem, featuring mature plants and shrubs that create a peaceful oasis. Enjoy the outdoors on the raised decked seating area or the paved patio seating area - perfect for al fresco dining or simply soaking up the sun.