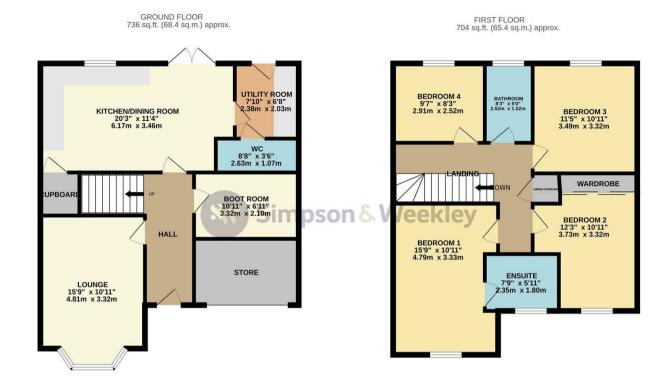

£400,000

TOTAL FLOOR AREA: 1441 sq.ft. (133.8 sq.m.) approx.

Whilst every altempt has been made to ensure the accuracy of the floorplan contained here, measurements of doors, windows, rooms and any other items are approximate and no responsibility is taken for any error, omission or mis-statement. This plan is for illustrative purposes only and should be used as such by any prospective purchaser. The services, systems and appliances shown have not been tested and no guarantee as to their operability or efficiency can be given.