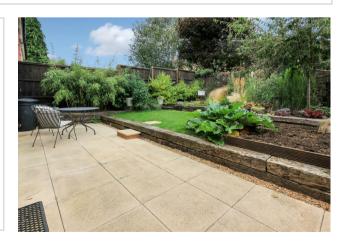

Outside, the private landscaped rear garden is a true gem, featuring mature plants and shrubs that create a peaceful oasis. Enjoy the outdoors on the raised decked seating area or the paved patio seating area - perfect for al fresco dining or simply soaking up the sun.