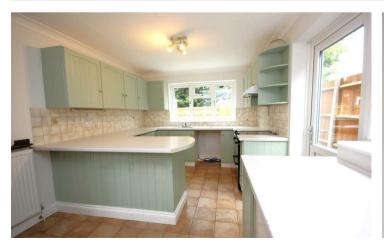

As you step inside, you are greeted by a large open plan lounge dining room, a kitchen breakfast room, a study, and a convenient downstairs WC. The layout of the house provides ample space for both relaxation and entertainment, making it ideal for hosting gatherings with friends and family.