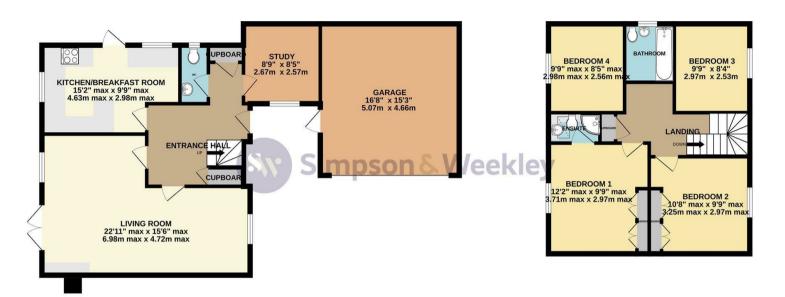

EPC Rating D, Council Tax Band F

 GROUND FLOOR
 1ST FLOOR

 899 sq.ft. (83.5 sq.m.) approx.
 560 sq.ft. (52.0 sq.m.) approx.

## TOTAL FLOOR AREA: 1459 sq.ft. (135.6 sq.m.) approx.

Whilst every attempt has been made to ensure the accuracy of the floorplan contained here, measurements of doors, windows, rooms and any other items are approximate and no responsibility is taken for any error, comission or mis-statement. This plan is for litterative purposes only and should be used as such by any prospective purchaser. The services, systems and appliances shown have not been tested and no guarantee as to their operability or efficiency can be given.