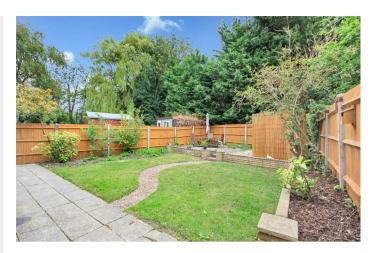

Outside, the property features a private enclosed rear garden, perfect for enjoying the fresh air and alfresco dining during the warmer months. With a private driveway and a double garage, parking will never be an issue for you and your guests.