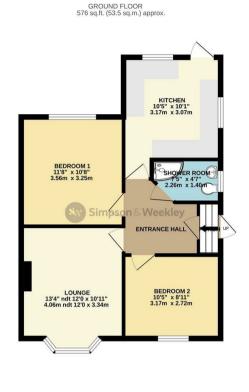

## £210,000

º□ 2 🔓 1

<u>ि</u> 1

Simpson & Weekley

TOTAL FLOOR AREA: 576 sq.ft; (53.5 sq.mt;) approx. White every attempt the been made to ensure the accoracy of the fooglan costanced here, measurements of doors, whitever, to make up of the mane experionative and or increased by the two years, prospective purchase. The service, system and applaceous shown have not been tested and no guarantee as to the organizely or differency can be previous.