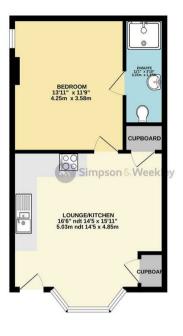

Asking Price £135,000

GROUND FLOOR 462 sq.ft. (42.9 sq.m.) approx.

TOTAL FLOOR AREA -662 s.dt. (42.9 sg.m.) approx. White steps streets have been seen be result as excursely the fooglan contained have, measurement of obors, windows, soons and way other terms are approximate and are reproxibilly is taken for any onision or mis-statement. This pain is not float subsequence of year of broad the supercharged as suitch year prospective purchaser. The services, systems and applicances shown have not been rested and no guarantees as to been operating or fallowage of the given.