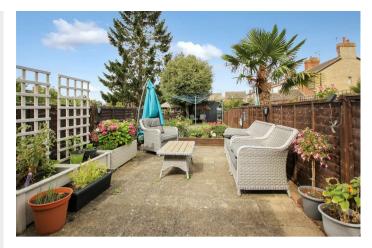

117 Rushden Road Wymington, Bedfordshire NN10 9LQ

"Beautiful village terraced house" Situated in the North Bedfordshire village of Wymington is this very well presented, mature bay fronted 2/3 bedroom terraced house. The property has undergone a list of improvements over the years to now include a refitted kitchen with breakfast bar, refitted shower room, new front door and first floor windows and the addition of air conditioning in the master bedroom, there are also benefits of gas radiator central heating throughout. The accommodation briefly comprises of lounge with log burner, inner hallway with stairs leading to the first floor, separate dining room with under stairs storage cupboard, utility room, recently re-fitted kitchen, further hallway and re-fitted shower room to the ground floor. To the first floor there are two double bedrooms; one with a door to a third bedroom which would make an ideal dressing room/study/nursery and the other with a pull down ladder to a loft room/space. To the front of the property there is a small frontage and to the rear there is an enclosed garden with patio and lawn areas. An internal viewing is highly recommended to fully appreciate everything this home has to offer. EPC Rating D, Council Tax Band A