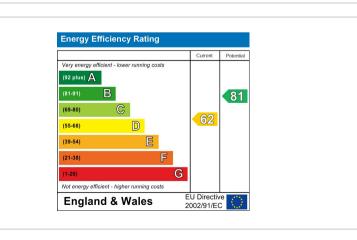

117 Rushden Road Wymington, Bedfordshire NN10 9LQ

"Beautiful village terraced house" Situated in the North Bedfordshire village of Wymington is this very well presented, mature bay fronted 2/3 bedroom terraced house. The property has undergone a list of improvements over the years to now include a refitted kitchen with breakfast bar, refitted shower room, new front door and first floor windows and the addition of air conditioning in the master bedroom, there are also benefits of gas radiator central heating throughout. The accommodation briefly comprises of lounge with log burner, inner hallway with stairs leading to the first floor, separate dining room with under stairs storage cupboard, utility room, recently re-fitted kitchen, further hallway and re-fitted shower room to the ground floor. To the first floor there are two double bedrooms; one with a door to a third bedroom which would make an ideal dressing room/study/nursery and the other with a pull down ladder to a loft room/space. To the front of the property there is a small frontage and to the rear there is an enclosed garden with patio and lawn areas. An internal viewing is highly recommended to fully appreciate everything this home has to offer. EPC Rating D, Council Tax Band A