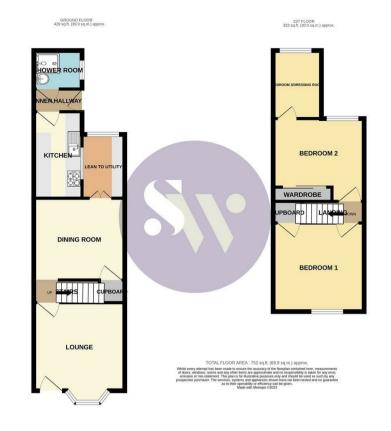

117 Rushden Road Wymington, Bedfordshire NN10 9LQ

"Beautiful village terraced house" Situated in the North Bedfordshire village of Wymington is this very well presented, mature bay fronted 2/3 bedroom terraced house. The property has undergone a list of improvements over the years to now include a refitted kitchen with breakfast bar, refitted shower room, new front door and first floor windows and the addition of air conditioning in the master bedroom, there are also benefits of gas radiator central heating throughout. The accommodation briefly comprises of lounge with log burner, inner hallway with stairs leading to the first floor, separate dining room with under stairs storage cupboard, utility room, recently re-fitted kitchen, further hallway and re-fitted shower room to the ground floor. To the first floor there are two double bedrooms; one with a door to a third bedroom which would make an ideal dressing room/study/nursery and the other with a pull down ladder to a loft room/space. To the front of the property there is a small frontage and to the rear there is an enclosed garden with patio and lawn areas. An internal viewing is highly recommended to fully appreciate everything this home has to offer. EPC Rating D, Council Tax Band A