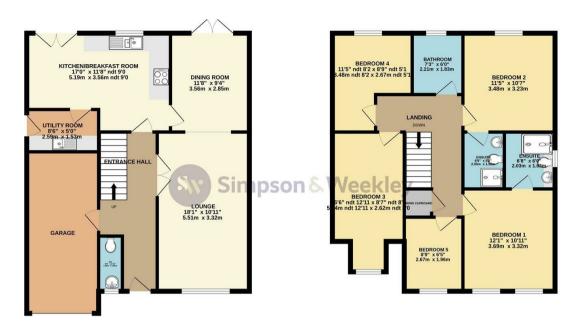

£410,000

GROUND FLOOR 827 sq.ft. (76.8 sq.m.) approx. 1ST FLOOR 770 sq.ft. (71.5 sq.m.) approx.

TOTAL FLOOR AREA: 1596 sq.ft. (148.3 sq.m.) approx.

Whilst every attempt has been made to ensure the accuracy of the floorpian contained here, measurements of doors, windows, comes and any other items are approximate and no responsibility is taken for any error, prospective purchaser. The services, systems and appliances shown have not been tested and no guarantee as to their operability or efficiency can be given.