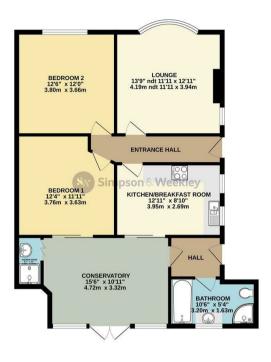

EPC Rating, Council Tax Band B

£300,000

GROUND FLOOR 896 sq.ft. (83.3 sq.m.) approx.

TOTAL FLOOR AREA : 806 s.g.ft. (8.3.3 s.g.m.) approx.
While every stores have been much to remore the sources; of the topical containing their, measurements of dions, incloses, cones and any other ferms are appreciantal and to responsibility in taken that any store ferms are appreciantal and to responsibility in taken that any store compassion or mis-scalement. This pain in featurative purpose only and thousable trusted is such by any prospective purchaser. The services, systems and applicances shown have not been tested and no gasterine as to their operating of emboracy on the girth.