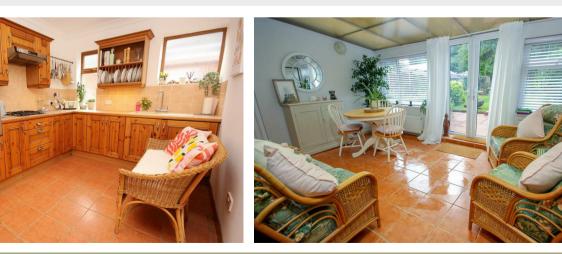

As you step inside, you'll be greeted by the original mosaic tiled flooring that adds a touch of vintage charm. The living room is perfect for relaxing evenings, while the heated sunroom offers a tranquil space to unwind while overlooking the established garden.

The kitchen/breakfast room is ideal for whipping up delicious meals, and the utility area adds convenience to your daily routine. The established rear garden is a haven for gardening enthusiasts or a safe playground for children to enjoy.