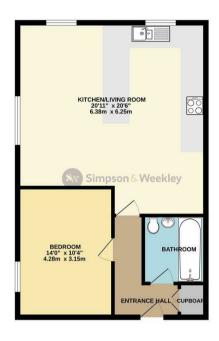

EPC Rating Ordered, Council Tax Band A

£140,000

GROUND FLOOR 651 sq.ft. (60.4 sq.m.) approx.

TOTAL FLOOR AREA : 651 sq.ft. (60.4 sq.m.) approx.

White every strengt has been read to ensure the accuracy of the floorish contained here, researchers of doors, windows, rooms and any other items are approximate and to responsibility is taken to any every consistance or instructment. This plan is not in floating the propose only and should be used as such by any prospective purchaser. The services, systems and appliances shown have not been tested and no gastern as to their operating of efficiency on the given.