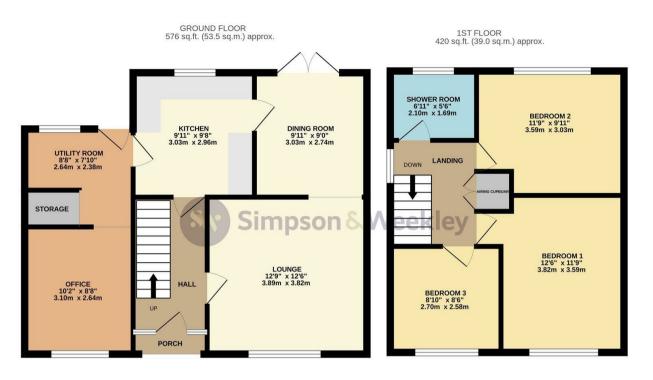

12 Ash Close Wellingborough, NN29 7BP

\*\*\*PRIME VILLAGE LOCATION\*\*\* Simpson and Weekley are delighted to offer to the market this fantastic three-bedroom semi-detcahed family home. Ideally located in the popular Northamptonshire village of Irchester, the village offers a range of local amenities including shops, schools, doctors, country parks and the always popular Rushden Lakes development. The property offers generous living accommodation set over two floors and comprising in brief; entrance hallway, lounge, dining room, kitchen, utility room and an office downstairs. The first floor boasts two double bedrooms, a single third bedroom and a separate family bathroom. The home also benefits from gas central heating and double glazing throughout. Externally there is a fully enclosed private rear garden to the rear of the home and a private paved driveway to the front of the property. An internal viewing is highly recommended to fully appreciate everything this home has to offer. Council Tax Band C, EPC Rating E

## TOTAL FLOOR AREA : 996 sq.ft. (92.5 sq.m.) approx.

Whilst every attempt has been made to ensure the accuracy of the floorplan contained here, measurements of dors, windows, rooms and any other items are approximate and no responsibility is taken for any error, omission or mis-statement. This plan is for illustrative purposes only and should be used as such by any prospective purchaser. The services, systems and appliances shown have not been tested and no guarantee as to their operability or efficiency can be given. Made with Metropix @2024