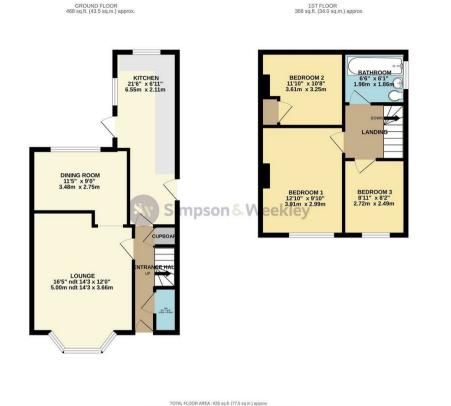

89 Westfield Avenue Rushden, NN10 9RD

Welcome to this charming three-bedroom semi-detached family home located on the desirable Westfield Avenue in Rushden. As you step into the property, you are greeted by a spacious entrance hallway leading to a cosy lounge, a bright dining room, a well-equipped kitchen, and a convenient WC on the ground floor.

Upstairs, you will find two generous double bedrooms, a comfortable single third bedroom, and a separate family bathroom, providing ample space for the whole family. The large private rear garden offers a perfect outdoor retreat, ideal for relaxing or entertaining guests. Additionally, the off-street parking to the front of the property ensures convenience for you and your visitors.