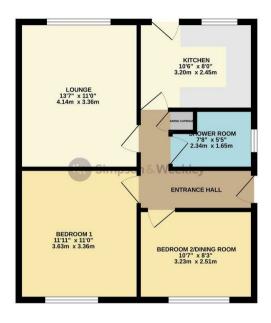

## GROUND FLOOR 550 sq.ft. (51.1 sq.m.) approx.

TOTAL FLOOR AREA : \$50 sq.ft. (\$1.1 s.q.m.) approx.

White every stimmy has been made to ensure the accuracy of the floorystimmy contained from, resourcement of doors, includes, comis and any other ferms are appreximate and no responsibility is basen for any enriestion on rise statement. This pain is not floating the groups confly and broad the used as such thy any prospective purchaser. The sentons, systems and appliances shown have not been tested and no guarant as to the reportable of the confloating of the confloatin