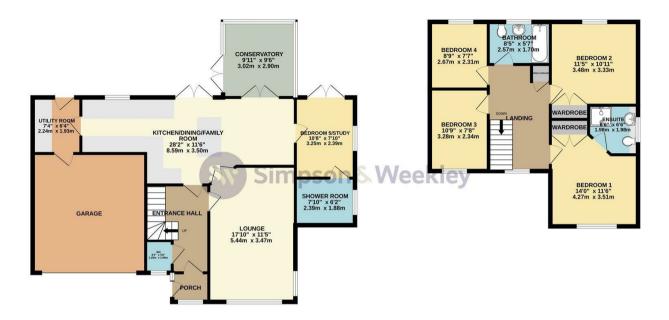

EPC Rating Ordered, Council Tax Band E

Offers In Excess Of £500,000

GROUND FLOOR 1081 sq.ft. (100.4 sq.m.) approx. 1ST FLOOR 619 sq.ft. (57.5 sq.m.) approx.

TOTAL FLOOR AREA: 1700 sq.ft. (157.9 sq.m.) approx.