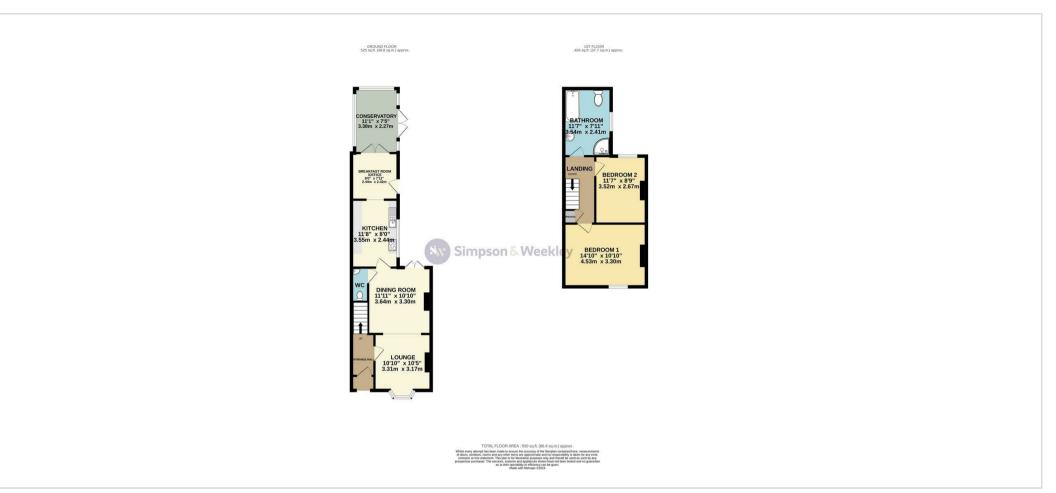

57 Oakley Road Rushden, NN10 9XA

\*\*\*NEW INSTRUCTION\*\*\* Simpson & Weekley Lettings are delighted to offer this lovely two bedroom semi detached house in a popular location within easy access to the town centre, local schools and shops, Rushden Lakes and the A45. Briefly comprising entrance hall, lounge/dining room with French doors leading to the rear garden, modern fitted kitchen, breakfast room which could alternatively be utilised as a study, conservatory and downstairs WC to the ground floor To the first floor there are two double bedrooms and modern four piece family bathroom. Outside the property there is a block paved forecourt frontage, good sized rear garden with a paved patio with a roofed area and a further hidden patio with brick built garden office extended via a partial conservatory. Further benefits include Upvc double glazing and gas radiator central heating. Available immediately, viewing is considered essential to avoid disappointment. One cat may be considered by the Landlord for an extra pet payment of £25.00 pcm but sorry, strictly no dogs. EPC Rating D. Council Tax Band B