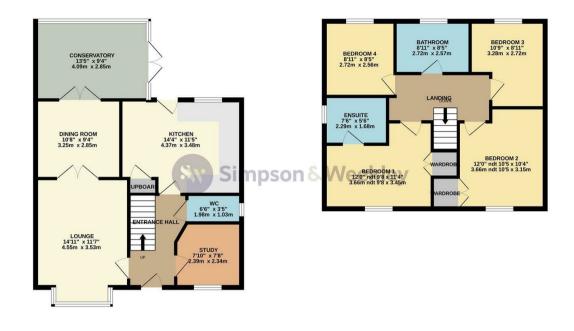

£399,995

GROUND FLOOR 684 sq.ft. (63.5 sq.m.) approx. 1ST FLOOR 585 sq.ft. (54.3 sq.m.) approx.

TOTAL FLOOR AREA: 1269 sq.ft. (117.9 sq.m.) approx.

Unia. EL-LOVR ARKEN: 1.209 SQ.R. [LTL/9 SQ.R.], approx.

Whilst every attempt has been made or saver the accuracy of the floopian contained here, measurements of obors, windows, noms and any other teems are approximate and not especially is taken for any error, omission on residenteem. This plan is not floatistantly purposes only and should be used as such by any prospective purchaser. The second of the structure purposes of the second of the sec