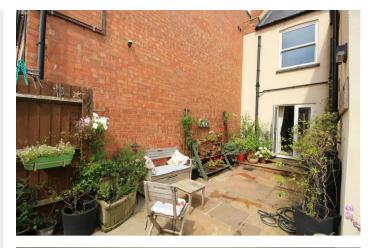

70 Harborough Road Rushden, NN10 OLP

\*\*\*BAY FRONTED VICTORIAN TERRACE\*\*\* Simpson and Weekley are delighted to offer to the market this grand four bedroom family home. Ideally located on the always popular Harborough Road and offering easy access to lots of local amenities including shops, schools and the always popular Rushden Lakes development. The home boasts ample living accommodation set over three floors and comprising in brief; large entrance hallway, open plan lounge dining room, kitchen and WC downstairs. The first floor offers three bedrooms with an en-suite shower room to one of the bedrooms and a separate family bathroom with a roll top bath and walk in shower. The second floor boasts a large master suite with en-suite shower room and walk in wardrobe. The property also benefits from gas central heating and double glazing throughout. Externally there is a beautiful enclosed courtyard rear garden and a small courtyard front garden. An internal viewing is highly recommended to fully appreciate everything this home has to offer. EPC Rating C, Council Tax Band C