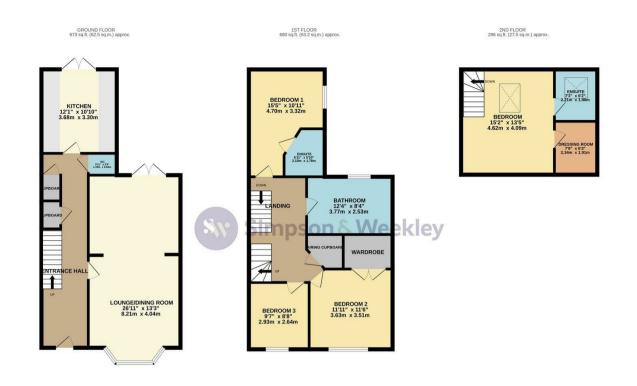

Offers Over £250,000

TOTAL FLOOR AREA: 1649 sq.ft. (153.2 sq.m.) approx.

What sevey attempt has been made to ensure the accuracy of the floorpian contained here, measurements of closes, windows, routed and properly the appropriate and properly the contained here. The seven and properly the contained here are properly to the contained here and properly the contained here. The seven and applications shown have not been tested and no guarantee as to their operability or efficiency can be given.