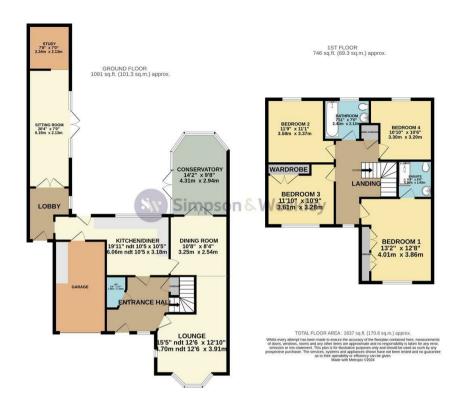

1. Celandine Close Rushden, NN10 OGJ

\*\*\*EXTENDED EXECUTIVE HOME\*\*\* Simpson and Weekley are delighted to offer to the market this wonderful four bedroom family home. Ideally located on the highly desirable Meadow Sweet Road estate on the south side of Rushden. The home offers easy access to lots of local amenities including shops, schools and the always popular Rushden Lakes development. The home is beautifully presented throughout and boasts ample living accommodation set over two floors and comprising in brief; entrance hallway, lounge, dining room, kitchen diner. sitting room, study, conservatory and WC downstairs. The first floor offers a large master bedroom with en suite shower room. there are three further double bedrooms and a separate family bathroom. The property also benefits from a gas central heating and double glazing throughout. Externally there is a private rear garden that isn't overlooked and offers a tranquil retreat at the end of a long day. To the front of the home is a large block paved driveway and a single garage. An internal viewing is highly recommended to fully appreciate everything this home has to offer. EPC Rating Ordered, Council Tax Band E