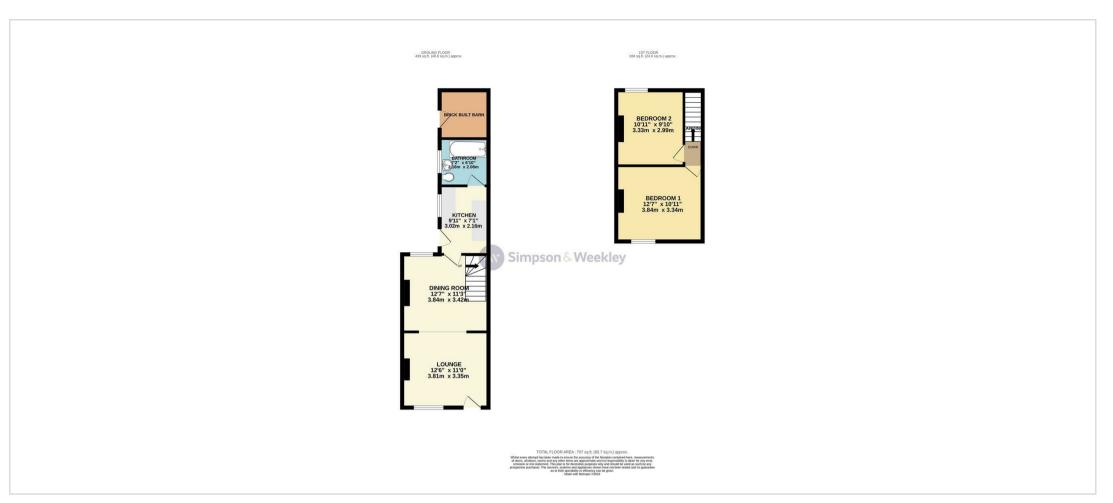

33 Manton Road Rushden, Northamptonshire NN10 0JT

Welcome to this charming Victorian terraced house on Manton Road in Rushden! This recently refurbished property boasts two reception rooms, two bedrooms, and a modern bathroom.

Situated in a sought-after town centre location, this house is conveniently close to various amenities such as shops, schools, and the popular Rushden Lakes development. The open plan lounge and dining room provide a spacious and welcoming atmosphere, perfect for entertaining guests or relaxing with family.

The re-fitted modern kitchen is a chef's dream, offering a stylish space to prepare delicious meals. Downstairs, you'll also find a refitted family bathroom for added convenience. Upstairs, two double bedrooms await, providing comfortable and cosy spaces to unwind after a long day.

Outside, the property features a private rear garden, ideal for enjoying the outdoors in the comfort of your own home. Additionally, there is a brick outbuilding that can be used as a utility room, offering extra storage space. The front courtyard garden adds to the property's charm and provides a lovely outdoor area to enjoy a morning cup of tea.