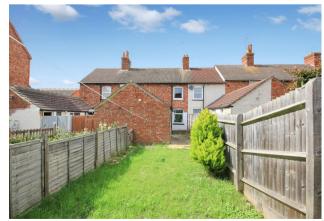

Outside, the property features a private rear garden, ideal for enjoying the outdoors in the comfort of your own home. Additionally, there is a brick outbuilding that can be used as a utility room, offering extra storage space. The front courtyard garden adds to the property's charm and provides a lovely outdoor area to enjoy a morning cup of tea.