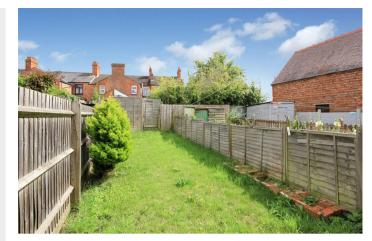

Outside, the property features a private rear garden, ideal for enjoying the outdoors in the comfort of your own home. Additionally, there is a brick outbuilding that can be used as a utility room, offering extra storage space. The front courtyard garden adds to the property's charm and provides a lovely outdoor area to enjoy a morning cup of tea.