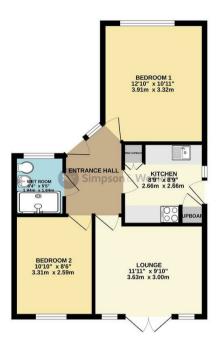

£205,000

GROUND FLOOR 513 sq.ft. (47.7 sq.m.) approx.

TOTAL FLOOR AREA 5.513 sq.ft. (4.77 sq.m.) approx.

Whilst every strengt has been rade to ensure the accuracy of the floorish contained here, researchers of doors, windows, rooms and any other items are approximate and to responsibility is taken to any every consistance mission or miss