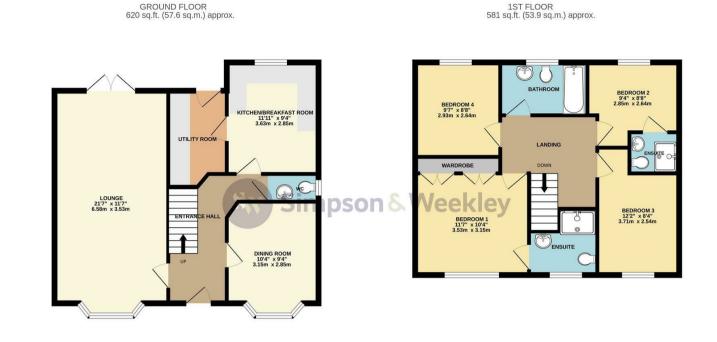

5 Windermere Drive Higham Ferrers, NN10 8NN

'Move in and relax'. Situated on a tree aligned street in a popular development in the market town of Higham Ferrers sits this beautifully presented, double bay fronted, detached family home. Boasting two en-suites, separate reception rooms, a refitted kitchen/breakfast room and meticulously well maintained rear garden, this four bedroom residence cannot fail to impress. The accommodation in brief comprises entrance hall, refitted cloakroom, living room running all the way from the front to the rear of the property with a multi-fuel burner, dinning room accessed from the hallway via double doors, refitted kitchen/breakfast room and utility room to the ground floor. To the first floor there are four bedrooms with an en-suite to both the master and guest bedrooms and a family bathroom. Externally the front garden sets itself back from the street with wrought iron fencing and comes with a driveway to the side of the property providing off road parking and access to a single garage whilst the enclosed rear garden begins with a split level decking area perfect for entertaining and bbq's which leads to a lawn with bordering trees and plants and a side door to the garage. A property that simply has to be viewed to fully appreciate what is on offer. EPC Rating D, Council Tax Band E

## TOTAL FLOOR AREA : 1201 sq.ft. (111.6 sq.m.) approx.

You may download, store and use the material for your own personal use and research. You may not republish, retransmit, redistribute or otherwise make the material available to any party or make the same available on any website, online service or bulletin board of your own or of any other party or make the same available in hard copy or in any other media without the website owner's express prior written consent. The website owner's copyright must remain on all reproductions of material taken from this website.