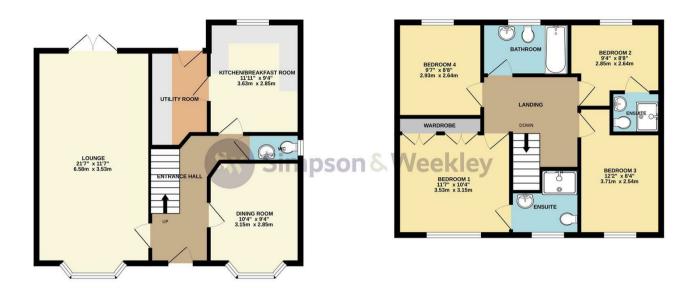

£415,000

GROUND FLOOR 620 sq.ft. (57.6 sq.m.) approx. 1ST FLOOR 581 sq.ft. (53.9 sq.m.) approx.

TOTAL FLOOR AREA: 1201 sq.ft. (111.6 sq.m.) approx.

White overy attempt has been made to ensure the scarce of the Booptim. As the Booptim. As missed the e, measurements of doors, wideous, rooms and my other time, are appropriate and the repropriately a faster for any error, omission or mis-statement. This plan is for illustrative purposes only and should be used as such by any prospective purchaser. The services, systems and appliances shown have not been tested and no guarantee as to their operability or efficiency can be given.