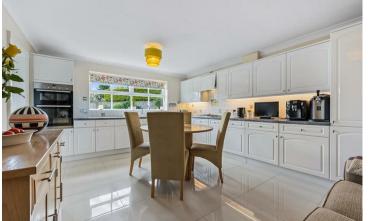

As you step inside, you are greeted by a sense of grandeur and elegance. The ground floor features a lounge, dining room, kitchen diner, study, utility room, and a convenient WC, providing a perfect balance of functionality and style. The layout is thoughtfully designed to cater to both family living and entertaining guests with ease.