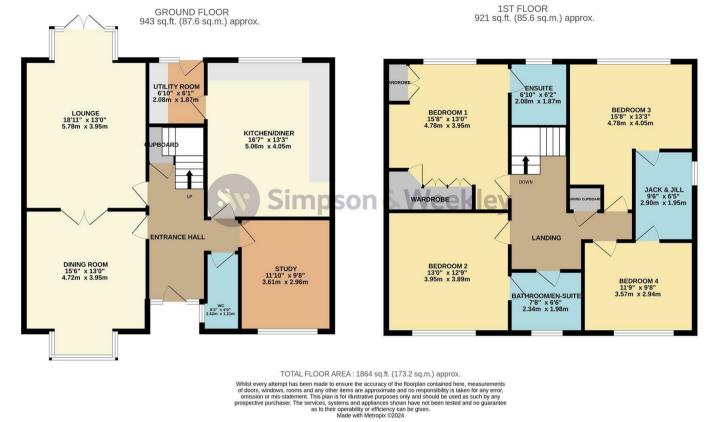

As you step inside, you are greeted by a sense of grandeur and elegance. The ground floor features a lounge, dining room, kitchen diner, study, utility room, and a convenient WC, providing a perfect balance of functionality and style. The layout is thoughtfully designed to cater to both family living and entertaining guests with ease.

Upstairs, the four double bedrooms await, each offering a unique charm. The master bedroom boasts its own en suite for added privacy and luxury, while the second bedroom also features an en-suite bathroom. Bedrooms three and four share a cleverly designed Jack and Jill bathroom, ensuring convenience for all occupants.

Set on a large corner plot, this executive home is a true standout with its beautifully landscaped wrap-around gardens. The property's detached double garage and private driveway provide ample parking space, adding to the convenience of this already impressive residence.