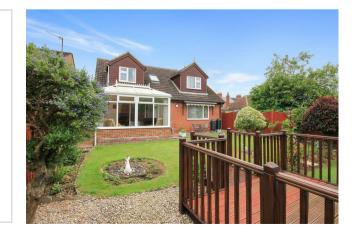

21 Berrill Street Irchester, NN29 7DT

Nestled in the charming village of Irchester, This individually built detached family home on Berrill Street is a true gem. Boasting three/four bedrooms, this dormer bungalow offers a unique living experience with flexible space spread over two floors. The accommodation is beautifully presented throughout and comprises in brief; entrance porch, open plan lounge dining room, re-fitted kitchen, utility room, bedroom 4/study, conservatory and family bathroom downstairs. The first floor offers three further double bedrooms with an en-suite to the master bedroom.

Step inside to discover a well-designed layout featuring three/four double bedrooms, perfect for a growing family or those in need of extra space. The landscaped garden offers a tranquil retreat, while the private driveway and double garage provide ample parking and storage options.