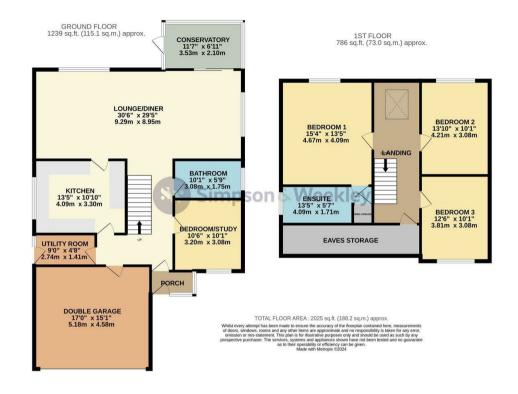

21 Berrill Street Irchester, NN29 7DT

Nestled in the charming village of Irchester, This individually built detached family home on Berrill Street is a true gem. Boasting three/four bedrooms, this dormer bungalow offers a unique living experience with flexible space spread over two floors. The accommodation is beautifully presented throughout and comprises in brief; entrance porch, open plan lounge dining room, re-fitted kitchen, utility room, bedroom 4/study, conservatory and family bathroom downstairs. The first floor offers three further double bedrooms with an en-suite to the master bedroom.

Step inside to discover a well-designed layout featuring three/four double bedrooms, perfect for a growing family or those in need of extra space. The landscaped garden offers a tranquil retreat, while the private driveway and double garage provide ample parking and storage options.