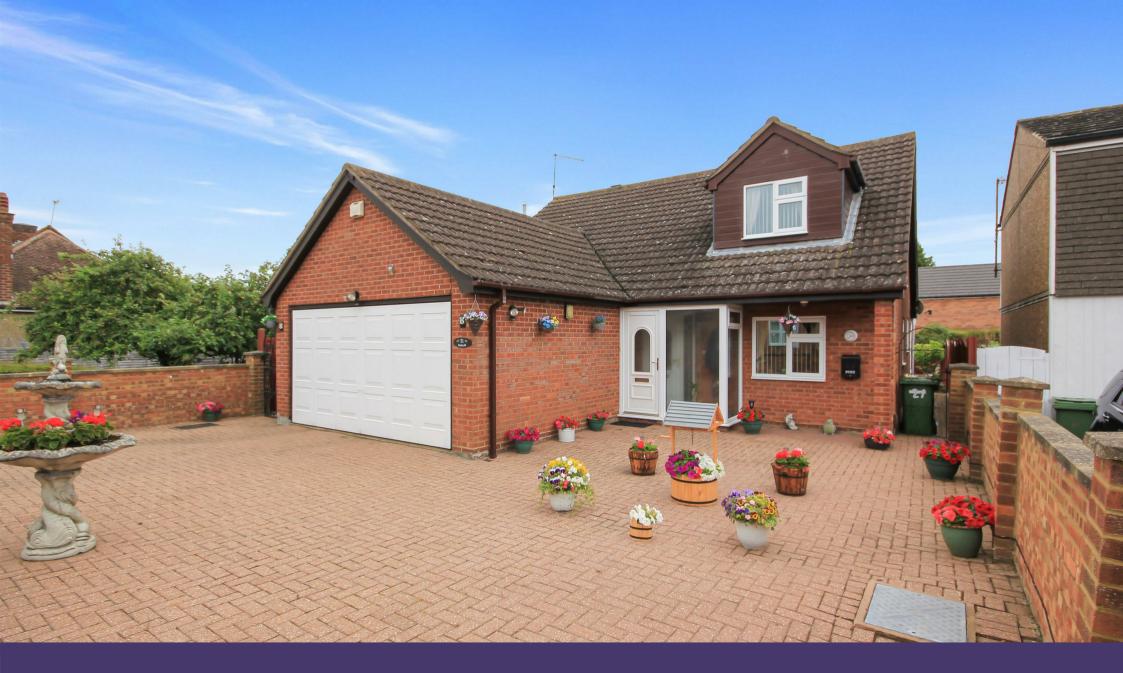

21 Berrill Street Irchester, NN29 7DT

Nestled in the charming village of Irchester, This individually built detached family home on Berrill Street is a true gem. Boasting three/four bedrooms, this dormer bungalow offers a unique living experience with flexible space spread over two floors. The accommodation is beautifully presented throughout and comprises in brief; entrance porch, open plan lounge dining room, re-fitted kitchen, utility room, bedroom 4/study, conservatory and family bathroom downstairs. The first floor offers three further double bedrooms with an en-suite to the master bedroom.

Step inside to discover a well-designed layout featuring three/four double bedrooms, perfect for a growing family or those in need of extra space. The landscaped garden offers a tranquil retreat, while the private driveway and double garage provide ample parking and storage options.