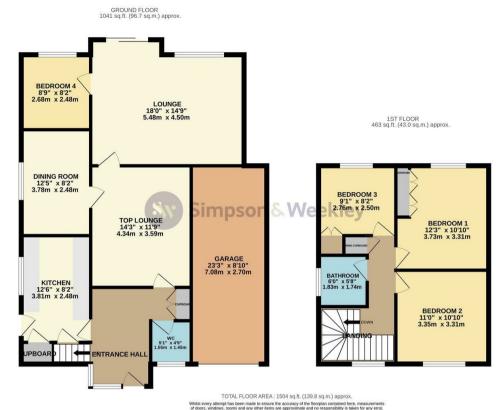

47 Meadow View Rushden, NN10 8EN

\*\*OPEN HOUSE BY APPOINTMENT ONLY 17th May 1-2pm\*\*Simpson and Weekley are delighted to offer to the market this wonderful extended four-bedroom detached family home with no upward chain. Ideally located on the edge of the Historical Northamptonshire market town of Higham Ferrers. The home boasts easy access to lots of local amenities including shops, schools and the always popular Rushden Lakes development. Occupying a large plots and boasting beautifully presented living accommodation set over two floors and comprising in brief; entrance hallway, two separate living room, kitchen, dining room, bedroom four and a WC downstairs. The first floor offers three further double bedrooms and a separate family bathroom. The home also benefits from gas central heating and a large garage. Externally there is a large private rear garden with a raised decking seating area. To the front of the home is a front garden and a private driveway. AN internal viewing is highly recommended to fully appreciate everything this home has to offer. Council Tax Band D, EPC Rating D