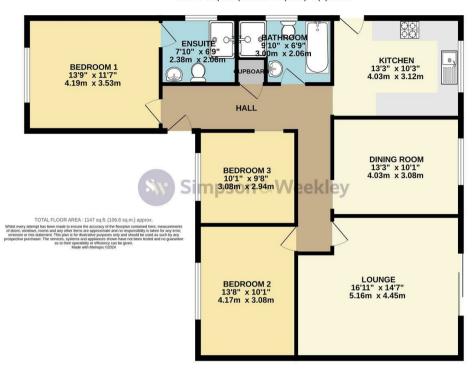

## GROUND FLOOR 1147 sq.ft. (106.6 sq.m.) approx.

You may download, store and use the material for your own personal use and research. You may not republish, retransmit, redistribute or otherwise make the material available to any party or make the same available on any website, online service or bulletin board of your own or of any other party or make the same available in hard copy or in any other media without the website owner's express prior written consent. The website owner's copyright must remain on all reproductions of material taken from this website.