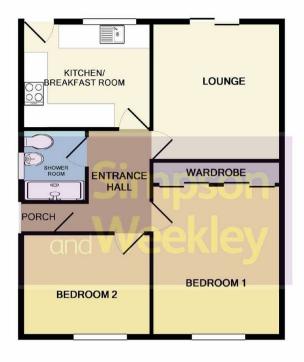

£1,150 PCM

Whilst every attempt has been made to ensure the accuracy of the floor plan contained here, measurements of doors, windows, rooms and any other items are approximate and no responsibility is taken for any error, omission, or mis-statement. This plan is for illustrative purposes only and should be used as such by any prospective purchaser. The services, systems and appliances shown have not been tested and no guarantee as to their operability or efficiency can be given

Made with Metropix ©2019

You may download, store and use the material for your own personal use and research. You may not republish, retransmit, redistribute or otherwise make the material available to any party or make the same available on any website, online service or bulletin board of your own or of any other party or make the same available in hard copy or in any other media without the website owner's express prior written consent. The website owner's copyright must remain on all reproductions of material taken from this website.