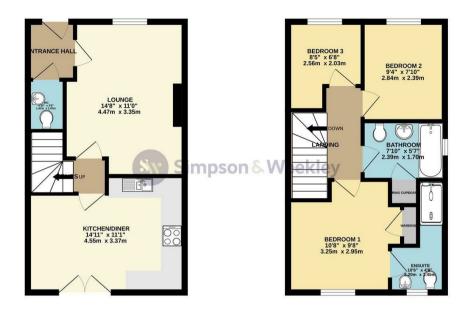

£264,000

GROUND FLOOR 381 sq.ft. (35.4 sq.m.) approx.

1ST FLOOR

TOTAL FLOOR AREA: 765 sq.ft. (71.0 sq.m.) approx.
What seev another has been made to ensure the accuracy of the Booglan contained here, measurements deferred another has been made to the second of t