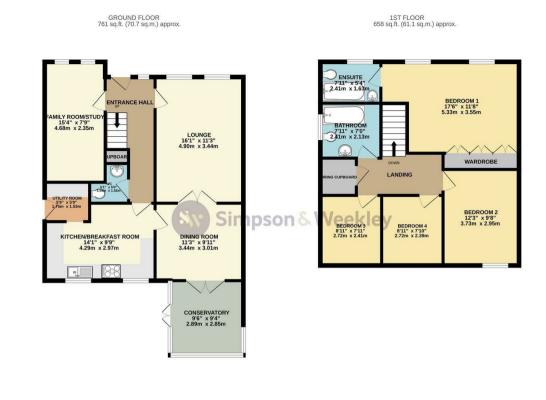

1 Crocus Way Rushden, NN10 OUP

\*\*\*CORNER PLOT\*\*\* \*\*\*LANDSCAPED GARDENS\*\*\* Simpson and Weekley are delighted to offer to the market this wonderful four-bedroom detached family home. Ideally located on the highly sought after Greenacre estate on the edge of Rushden town centre and offering easy access to lots of local amenities including shops, schools and the always popular Rushden Lakes development. The home is being offered to the market for the very first time and boast ample living accommodation set over two floors and comprising in brief; entrance hallway, lounge, dining room, kitchen breakfast room, utility room, conservatory, study/playroom and WC downstairs. the first floor offers a large master bedroom with an en-suite bathroom, there are three further bedrooms and a separate family bathroom. The home also benefits from gas central heating and double glazing throughout. Externally there is a fully landscaped private rear garden and a blocked paved private driveway to the front of the home. An internal viewing is highly recommended to fully appreciate everything that this wonderful home has to offer. EPC Rating Ordered, Council Tax Band E

## 

TOTAL FLOOR AREA: 1419 sqt, (1219 sqt, m) approx. We have the second se

You may download, store and use the material for your own personal use and research. You may not republish, retransmit, redistribute or otherwise make the material available to any party or make the same available on any website, online service or bulletin board of your own or of any other party or make the same available in hard copy or in any other media without the website owner's express prior written consent. The website owner's copyright must remain on all reproductions of material taken from this website.