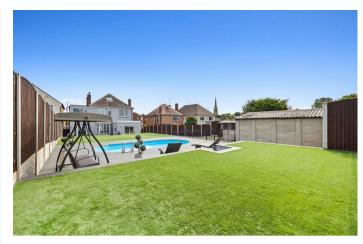

79 Wellingborough Road Rushden, NN10 9YG

\*\*\*IMMACULATE EXECUTIVE HOME\*\*\* \*\*\*HEATED SWIMMING POOL\*\*\* Simpson and Weekley are delighted to offer to the market this amazing four-bedroom detached family home. Perfectly located in the heart of Rushden and offering easy access to lots of local amenities including, shops, restaurants, schools, and the always popular Rushden Lakes development. The property has been completely renovated by the current owners and boasts ample living accommodation set over three floors and comprising in brief; entrance hallway, front to back lounge dining room, modern fitted kitchen, utility room, office and WC downstairs. The first floor boasts a large master bedroom with en-suite shower room, three further double bedrooms and a re-fitted family bathroom. Both bathrooms benefitting from underfloor heating and heated towel rails. The top floor offers a second office/study area. the home also benefits from gas central heating and double glazing throughout. Externally there is a large landscaped garden with two patio seating areas and a heated swimming pool. to the rear of the garden is a detached double, tot he side of the home is a long gated parking area perfect for a motorhome or caravan parking. the front of the property offer a secure private paved driveway for several cars. An internal viewing is highly recommended to fully appreciate everything this home has to offer. EPC Rating D, Council Tax Band E