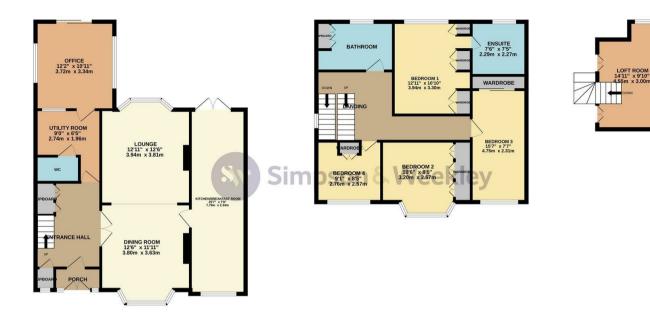

79 Wellingborough Road Rushden, NN10 9YG

\*\*\*IMMACULATE EXECUTIVE HOME\*\*\* \*\*\*HEATED SWIMMING POOL\*\*\* Simpson and Weekley are delighted to offer to the market this amazing four-bedroom detached family home. Perfectly located in the heart of Rushden and offering easy access to lots of local amenities including, shops, restaurants, schools, and the always popular Rushden Lakes development. The property has been completely renovated by the current owners and boasts ample living accommodation set over three floors and comprising in brief; entrance hallway, front to back lounge dining room, modern fitted kitchen, utility room, office and WC downstairs. The first floor boasts a large master bedroom with en-suite shower room, three further double bedrooms and a re-fitted family bathroom. Both bathrooms benefitting from underfloor heating and heated towel rails. The top floor offers a second office/study area. the home also benefits from gas central heating and double glazing throughout. Externally there is a large landscaped garden with two patio seating areas and a heated swimming pool. to the rear of the garden is a detached double, tot he side of the home is a long gated parking area perfect for a motorhome or caravan parking. the front of the property offer a secure private paved driveway for several cars. An internal viewing is highly recommended to fully appreciate everything this home has to offer. EPC Rating D, Council Tax Band E

## Offers In Excess Of £525,000

GROUND FLOOR 881 sq.ft. (81.9 sq.m.) approx. 1ST FLOOR 742 sq.ft. (68.9 sq.m.) approx. 2ND FLOOR 136 sq.ft. (12.6 sq.m.) approx.

## TOTAL FLOOR AREA : 1759 sq.ft. (163.4 sq.m.) approx.

While every attempt has been made to ensure the accuracy of the footpath contained here, measurements While every attempt has been made to ensure the accuracy of the footpath contained here, measurements omission or mis-statement. This join is for illustrative purposes only and should be used as such by any prospective purchaser. The services, systems and appliances shown have not been tested and no guarantee as to their operability or efficiency can be given.