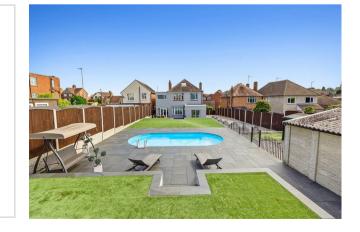

79 Wellingborough Road Rushden, NN10 9YG

\*\*\*IMMACULATE EXECUTIVE HOME\*\*\* \*\*\*HEATED SWIMMING POOL\*\*\* Simpson and Weekley are delighted to offer to the market this amazing four-bedroom detached family home. Perfectly located in the heart of Rushden and offering easy access to lots of local amenities including, shops, restaurants, schools, and the always popular Rushden Lakes development. The property has been completely renovated by the current owners and boasts ample living accommodation set over three floors and comprising in brief; entrance hallway, front to back lounge dining room, modern fitted kitchen, utility room, office and WC downstairs. The first floor boasts a large master bedroom with en-suite shower room, three further double bedrooms and a re-fitted family bathroom. Both bathrooms benefitting from underfloor heating and heated towel rails. The top floor offers a second office/study area. the home also benefits from gas central heating and double glazing throughout. Externally there is a large landscaped garden with two patio seating areas and a heated swimming pool. to the rear of the garden is a detached double, tot he side of the home is a long gated parking area perfect for a motorhome or caravan parking. the front of the property offer a secure private paved driveway for several cars. An internal viewing is highly recommended to fully appreciate everything this home has to offer. EPC Rating D, Council Tax Band E