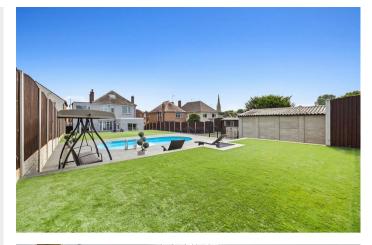

79 Wellingborough Road Rushden, NN10 9YG

\*\*\*IMMACULATE EXECUTIVE HOME\*\*\* \*\*\*HEATED SWIMMING POOL\*\*\* Simpson and Weekley are delighted to offer to the market this amazing four-bedroom detached family home. Perfectly located in the heart of Rushden and offering easy access to lots of local amenities including, shops, restaurants, schools, and the always popular Rushden Lakes development. The property has been completely renovated by the current owners and boasts ample living accommodation set over three floors and comprising in brief; entrance hallway, front to back lounge dining room, modern fitted kitchen, utility room, office and WC downstairs. The first floor boasts a large master bedroom with en-suite shower room, three further double bedrooms and a re-fitted family bathroom. Both bathrooms benefitting from underfloor heating and heated towel rails. The top floor offers a second office/study area. the home also benefits from gas central heating and double glazing throughout. Externally there is a large landscaped garden with two patio seating areas and a heated swimming pool, to the rear of the garden is a detached double, tot he side of the home is a long gated parking area perfect for a motorhome or caravan parking, the front of the property offer a secure private paved driveway for several cars. An internal viewing is highly recommended to fully appreciate everything this home has to offer. EPC Rating D, Council Tax Band E