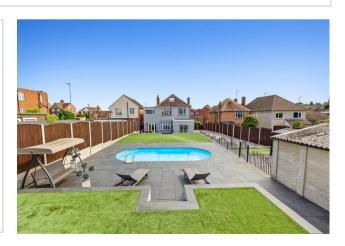

79 Wellingborough Road Rushden, NN10 9YG

\*\*\*IMMACULATE EXECUTIVE HOME\*\*\* \*\*\*HEATED SWIMMING POOL\*\*\* Simpson and Weekley are delighted to offer to the market this amazing four-bedroom detached family home. Perfectly located in the heart of Rushden and offering easy access to lots of local amenities including, shops, restaurants, schools, and the always popular Rushden Lakes development. The property has been completely renovated by the current owners and boasts ample living accommodation set over three floors and comprising in brief; entrance hallway, front to back lounge dining room, modern fitted kitchen, utility room, office and WC downstairs. The first floor boasts a large master bedroom with en-suite shower room, three further double bedrooms and a re-fitted family bathroom. Both bathrooms benefitting from underfloor heating and heated towel rails. The top floor offers a second office/study area. the home also benefits from gas central heating and double glazing throughout. Externally there is a large landscaped garden with two patio seating areas and a heated swimming pool, to the rear of the garden is a detached double, tot he side of the home is a long gated parking area perfect for a motorhome or caravan parking, the front of the property offer a secure private paved driveway for several cars. An internal viewing is highly recommended to fully appreciate everything this home has to offer. EPC Rating D, Council Tax Band E