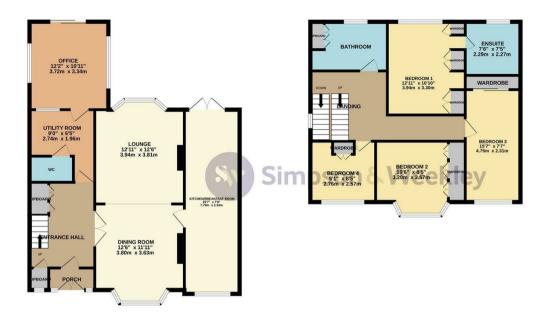

£539,000

TOTAL FLOOR AREA: 1759 sq.ft. (163.4 sq.m.) approx.

Whilst every attempt has been made to ensure the accuracy of the floorplan contained here, measurements of doors, windows, rooms and any other terms are approximate and to responsibility is taken for any error, prospective purchaser. The services, systems and appliances shown have not been tested and no guarantee as to their operability or efficiency can be given.