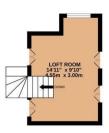

£539,000

TOTAL FLOOR AREA: 1759 sq.ft. (163.4 sq.m.) approx.

Whilst every attempt has been made to ensure the accuracy of the floorplan contained here, measurements of doors, windows, rooms and any other terms are approximate and to responsibility is taken for any error, prospective purchaser. The services, systems and appliances shown have not been tested and no guarantee as to their operability or efficiency can be given.