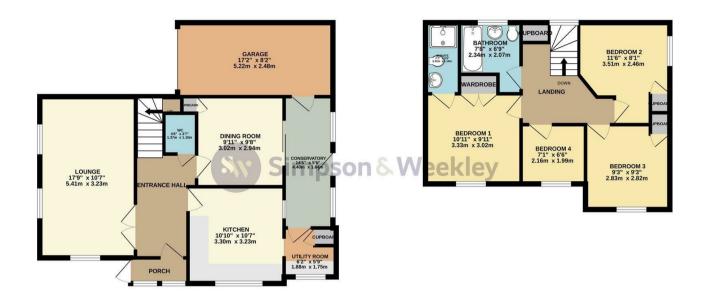

27 Townsend Leys Rushden, NN10 8LW

Simpson and Weekley are delighted to offer the market this wonderful four bedroom detached family home. Ideally located on the edge of the highly sought after Northamptonshire market town of Higham Ferrers. The home offers easy access to lots of local amenities including shops, schools and the always popular Rushden Lakes development. The home boasts ample living accommodation set over two floors and comprising in brief; entrance porch, inner hallway, double aspect lounge, dining room, kitchen, conservatory, utility room and WC downstairs. The first floor offers a large master bedroom with en-suite shower room, two further double bedrooms and a single fourth bedroom. Completing the upstairs accommodation is a well presented family bathroom. The home also benefits from gas central heating and double glazing throughout. Externally there is a landscaped rear garden a side garden, private driveway and single garage to the rear of the home. An internal viewing is highly recommended to fully appreciate everything this home has to offer. EPC Rating D, Council Tax Band D

Offers In Excess Of £350,000

GROUND FLOOR 773 sq.ft. (71.8 sq.m.) approx. 1ST FLOOR 504 sq.ft. (46.8 sq.m.) approx.

TOTAL FLOOR AREA: 1277 sq.ft. (118.6 sq.m.) approx.

White every attempt has been made to make the accuracy had been produced by the control of the c