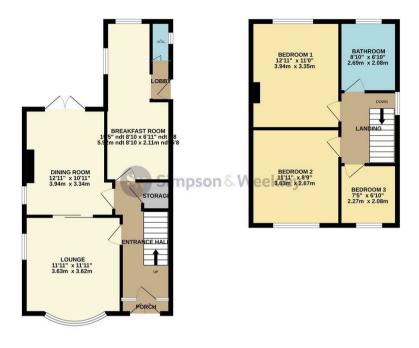

Offers In Excess Of £350,000

GROUND FLOOR 1ST FLOOR 537 sq.ft. (49,9 sq.m.) approx. 446 sq.ft. (41.4 sq.m.) approx.

TOTAL FLOOR AREA: 983 sq.ft. (91.3 sq.m.) approx.

White every attempt has been made to ensure the accounting of the floorpian contained here, measurement, emission or mis-attempt. They are not the following the state of the s