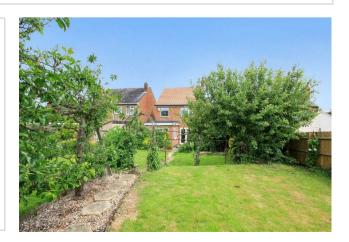

349 Wellingborough Road Rushden, NN10 6BA

"Mature yet modernised with huge potential to extend" \*\*GUIDE PRICE £355,000 - £365,000\*\* Situated on the prestigious 'Wellingborough Road', set on an enviable plot is this mature, bay fronted, three bedroom detached family home. The property has been modernised over recent years throughout to even include a roof clean. There are benefits of gas radiator central heating, double glazing, an impressive refitted four piece bathroom and parking for numerous cars leading to a single garage. The property offers potential for extensions to the rear and side (subject to PP) should the purchaser wish to add even more space to the internal accommodation. Currently the ground floor comprises entrance porch and hallway, lounge with sliding doors to dining room, kitchen open plan to a breakfast area and a cloakroom. To the first floor there are three bedrooms and a four piece bathroom. Externally the partially enclosed front garden provides parking for several cars and access to the garaging and to the rear there is an enclosed and established rear garden mainly laid to lawn with a raised pond, patio areas and timber shed. EPC Rating Ordered, Council Tax Band C