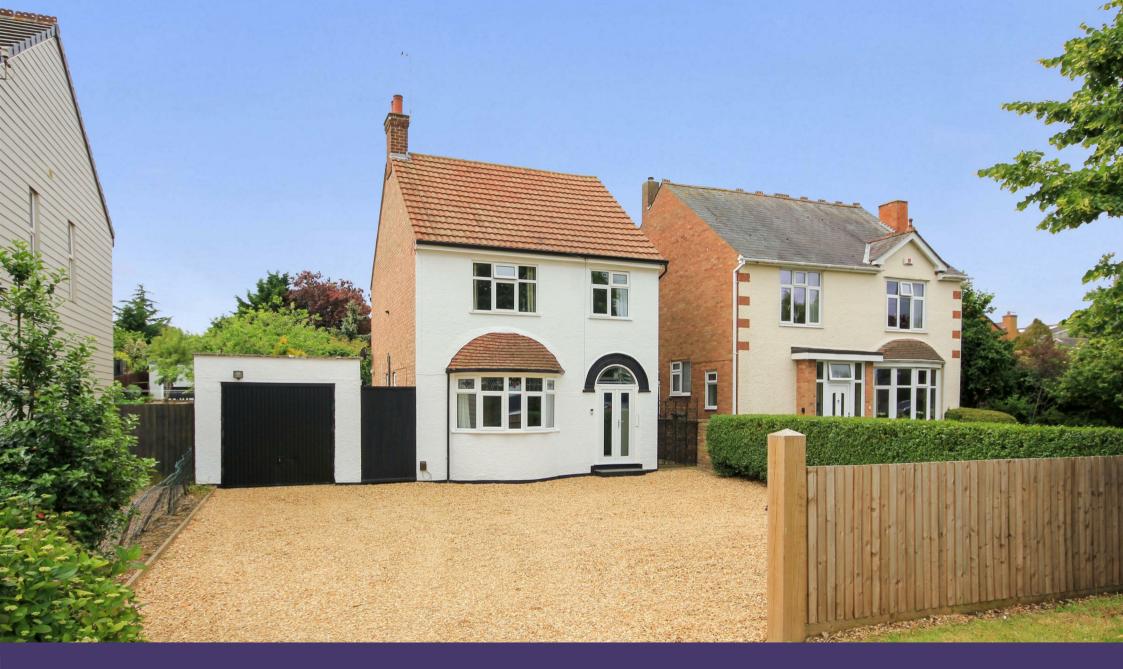

349 Wellingborough Road Rushden, NN10 6BA

"Mature yet modernised with huge potential to extend" \*\*GUIDE PRICE £355,000 - £365,000\*\* Situated on the prestigious 'Wellingborough Road', set on an enviable plot is this mature, bay fronted, three bedroom detached family home. The property has been modernised over recent years throughout to even include a roof clean. There are benefits of gas radiator central heating, double glazing, an impressive refitted four piece bathroom and parking for numerous cars leading to a single garage. The property offers potential for extensions to the rear and side (subject to PP) should the purchaser wish to add even more space to the internal accommodation. Currently the ground floor comprises entrance porch and hallway, lounge with sliding doors to dining room, kitchen open plan to a breakfast area and a cloakroom. To the first floor there are three bedrooms and a four piece bathroom. Externally the partially enclosed front garden provides parking for several cars and access to the garaging and to the rear there is an enclosed and established rear garden mainly laid to lawn with a raised pond, patio areas and timber shed. EPC Rating Ordered, Council Tax Band C