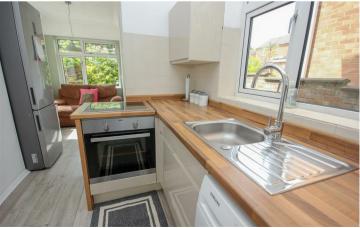

349 Wellingborough Road Rushden, NN10 6BA

"Mature yet modernised with huge potential to extend" \*\*GUIDE PRICE £355,000 - £365,000\*\* Situated on the prestigious 'Wellingborough Road', set on an enviable plot is this mature, bay fronted, three bedroom detached family home. The property has been modernised over recent years throughout to even include a roof clean. There are benefits of gas radiator central heating, double glazing, an impressive refitted four piece bathroom and parking for numerous cars leading to a single garage. The property offers potential for extensions to the rear and side (subject to PP) should the purchaser wish to add even more space to the internal accommodation. Currently the ground floor comprises entrance porch and hallway, lounge with sliding doors to dining room, kitchen open plan to a breakfast area and a cloakroom. To the first floor there are three bedrooms and a four piece bathroom. Externally the partially enclosed front garden provides parking for several cars and access to the garaging and to the rear there is an enclosed and established rear garden mainly laid to lawn with a raised pond, patio areas and timber shed. EPC Rating Ordered, Council Tax Band C