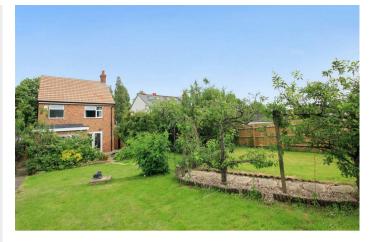

349 Wellingborough Road Rushden, NN10 6BA

"Mature yet modernised with huge potential to extend" \*\*GUIDE PRICE £355,000 - £365,000\*\* Situated on the prestigious 'Wellingborough Road', set on an enviable plot is this mature, bay fronted, three bedroom detached family home. The property has been modernised over recent years throughout to even include a roof clean. There are benefits of gas radiator central heating, double glazing, an impressive refitted four piece bathroom and parking for numerous cars leading to a single garage. The property offers potential for extensions to the rear and side (subject to PP) should the purchaser wish to add even more space to the internal accommodation. Currently the ground floor comprises entrance porch and hallway, lounge with sliding doors to dining room, kitchen open plan to a breakfast area and a cloakroom. To the first floor there are three bedrooms and a four piece bathroom. Externally the partially enclosed front garden provides parking for several cars and access to the garaging and to the rear there is an enclosed and established rear garden mainly laid to lawn with a raised pond, patio areas and timber shed. EPC Rating Ordered, Council Tax Band C