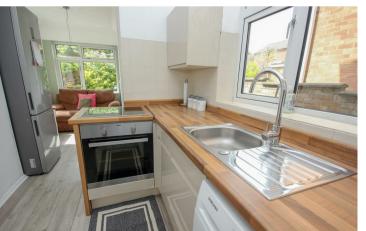

349 Wellingborough Road Rushden, NN10 6BA

"Mature yet modernised with huge potential to extend" Situated on the prestigious 'Wellingborough Road', set on an enviable plot is this mature, bay fronted, three bedroom detached family home. The property has been modernised over recent years throughout to even include a roof clean. There are benefits of gas radiator central heating, double glazing, an impressive refitted four piece bathroom and parking for numerous cars leading to a single garage. The property offers potential for extensions to the rear and side (subject to PP) should the purchaser wish to add even more space to the internal accommodation. Currently the ground floor comprises entrance porch and hallway, lounge with sliding doors to dining room, kitchen open plan to a breakfast area and a cloakroom. To the first floor there are three bedrooms and a four piece bathroom. Externally the partially enclosed front garden provides parking for several cars and access to the garaging and to the rear there is an enclosed and established rear garden mainly laid to lawn with a raised pond, patio areas and timber shed. EPC Rating Ordered, Council Tax Band C