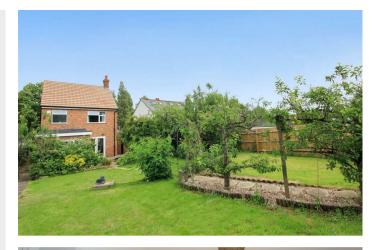

349 Wellingborough Road Rushden, NN10 6BA

"Mature yet modernised with huge potential to extend" Situated on the prestigious 'Wellingborough Road', set on an enviable plot is this mature, bay fronted, three bedroom detached family home. The property has been modernised over recent years throughout to even include a roof clean. There are benefits of gas radiator central heating, double glazing, an impressive refitted four piece bathroom and parking for numerous cars leading to a single garage. The property offers potential for extensions to the rear and side (subject to PP) should the purchaser wish to add even more space to the internal accommodation. Currently the ground floor comprises entrance porch and hallway, lounge with sliding doors to dining room, kitchen open plan to a breakfast area and a cloakroom. To the first floor there are three bedrooms and a four piece bathroom. Externally the partially enclosed front garden provides parking for several cars and access to the garaging and to the rear there is an enclosed and established rear garden mainly laid to lawn with a raised pond, patio areas and timber shed. EPC Rating Ordered, Council Tax Band C