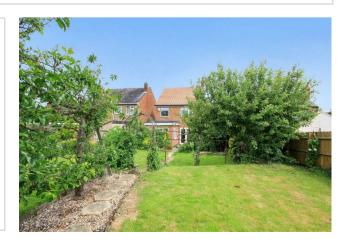

349 Wellingborough Road Rushden, NN10 6BA

"Mature yet modernised with huge potential to extend" Situated on the prestigious 'Wellingborough Road', set on an enviable plot is this mature, bay fronted, three bedroom detached family home. The property has been modernised over recent years throughout to even include a roof clean. There are benefits of gas radiator central heating, double glazing, an impressive refitted four piece bathroom and parking for numerous cars leading to a single garage. The property offers potential for extensions to the rear and side (subject to PP) should the purchaser wish to add even more space to the internal accommodation. Currently the ground floor comprises entrance porch and hallway, lounge with sliding doors to dining room, kitchen open plan to a breakfast area and a cloakroom. To the first floor there are three bedrooms and a four piece bathroom. Externally the partially enclosed front garden provides parking for several cars and access to the garaging and to the rear there is an enclosed and established rear garden mainly laid to lawn with a raised pond, patio areas and timber shed. EPC Rating Ordered, Council Tax Band C