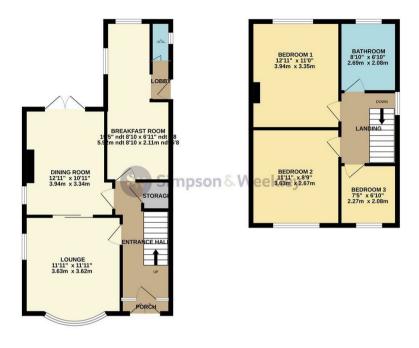

349 Wellingborough Road Rushden, NN10 6BA

"Mature yet modernised with huge potential to extend" Situated on the prestigious 'Wellingborough Road', set on an enviable plot is this mature, bay fronted, three bedroom detached family home. The property has been modernised over recent years throughout to even include a roof clean. There are benefits of gas radiator central heating, double glazing, an impressive refitted four piece bathroom and parking for numerous cars leading to a single garage. The property offers potential for extensions to the rear and side (subject to PP) should the purchaser wish to add even more space to the internal accommodation. Currently the ground floor comprises entrance porch and hallway, lounge with sliding doors to dining room, kitchen open plan to a breakfast area and a cloakroom. To the first floor there are three bedrooms and a four piece bathroom. Externally the partially enclosed front garden provides parking for several cars and access to the garaging and to the rear there is an enclosed and established rear garden mainly laid to lawn with a raised pond, patio areas and timber shed. EPC Rating Ordered, Council Tax Band C

£375,000

GROUND FLOOR 1ST FLOOR 537 sq.ft. (49,9 sq.m.) approx. 446 sq.ft. (41.4 sq.m.) approx.

TOTAL FLOOR AREA: 983 sq.ft. (91.3 sq.m.) approx.

White every attempt has been made to ensure the accounting of the floorpian contained here, measurement, emission or mis-attempt. The principle in the final state of the floorpian contained here, accounting the contained proper state of the floorpian contained proper state. The previous, typisms and applicators shown have not been fested and to guarante as to the order state of the previous for previous contained to the contained proper state.