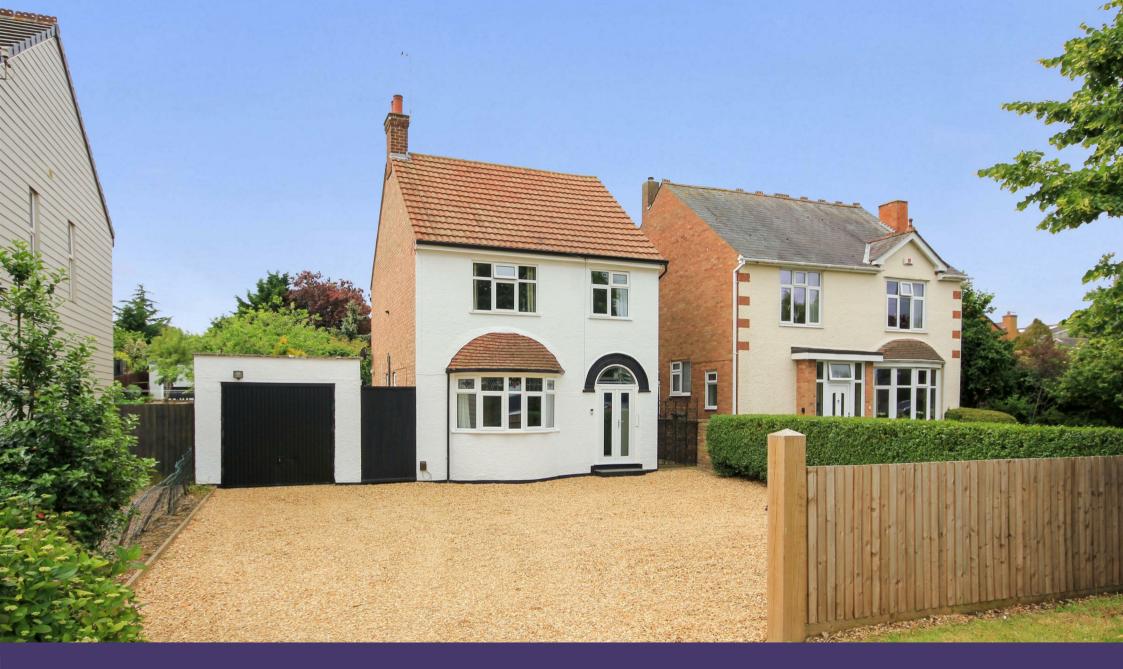

349 Wellingborough Road Rushden, NN10 6BA

"Mature yet modernised with huge potential to extend" Situated on the prestigious 'Wellingborough Road', set on an enviable plot is this mature, bay fronted, three bedroom detached family home. The property has been modernised over recent years throughout to even include a roof clean. There are benefits of gas radiator central heating, double glazing, an impressive refitted four piece bathroom and parking for numerous cars leading to a single garage. The property offers potential for extensions to the rear and side (subject to PP) should the purchaser wish to add even more space to the internal accommodation. Currently the ground floor comprises entrance porch and hallway, lounge with sliding doors to dining room, kitchen open plan to a breakfast area and a cloakroom. To the first floor there are three bedrooms and a four piece bathroom. Externally the partially enclosed front garden provides parking for several cars and access to the garaging and to the rear there is an enclosed and established rear garden mainly laid to lawn with a raised pond, patio areas and timber shed. EPC Rating Ordered, Council Tax Band C