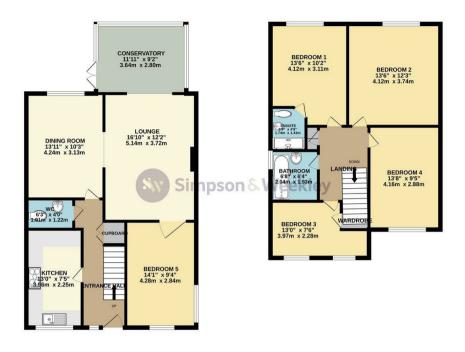

£430,000

GROUND FLOOR 1ST FLOOR 803 sq.ft. (74.6 sq.m.) approx. 659 sq.ft. (61.2 sq.m.) approx.

TOTAL FLOOR AREA: 1462 sq.ft. (135.8 sq.m.) approx.

White every attempt has been made to ensure the accuracy of the Booppian contained here, measurements of doors, syrobus, comes and shy other make are programmed and or tesponishility is taken for any error, prospective purchaser. Because of the state of the state