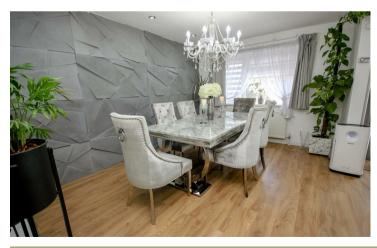

The interior showcases a seamless blend of modern architecture, highlighted by the wooden staircase with glass balustrades and motion sensor skirting board lighting, a living room with modern log burner linked to a carrying system providing additional heating to all bedrooms and a dining room with a feature abstract stone wall. The property also boasts a refitted kitchen and a refitted en-suite bathroom, family bathroom and ground floor cloakroom.