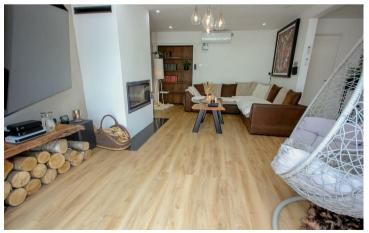

The interior showcases a seamless blend of modern architecture, highlighted by the wooden staircase with glass balustrades and motion sensor skirting board lighting, a living room with modern log burner linked to a carrying system providing additional heating to all bedrooms and a dining room with a feature abstract stone wall. The property also boasts a refitted kitchen and a refitted en-suite bathroom, family bathroom and ground floor cloakroom.