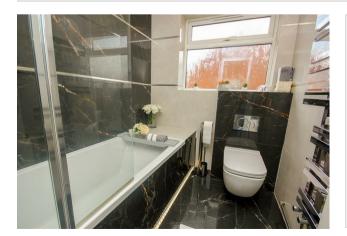

The interior showcases a seamless blend of modern architecture, highlighted by the wooden staircase with glass balustrades and motion sensor skirting board lighting, a living room with modern log burner linked to a carrying system providing additional heating to all bedrooms and a dining room with a feature abstract stone wall. The property also boasts a refitted kitchen and a refitted en-suite bathroom, family bathroom and ground floor cloakroom.