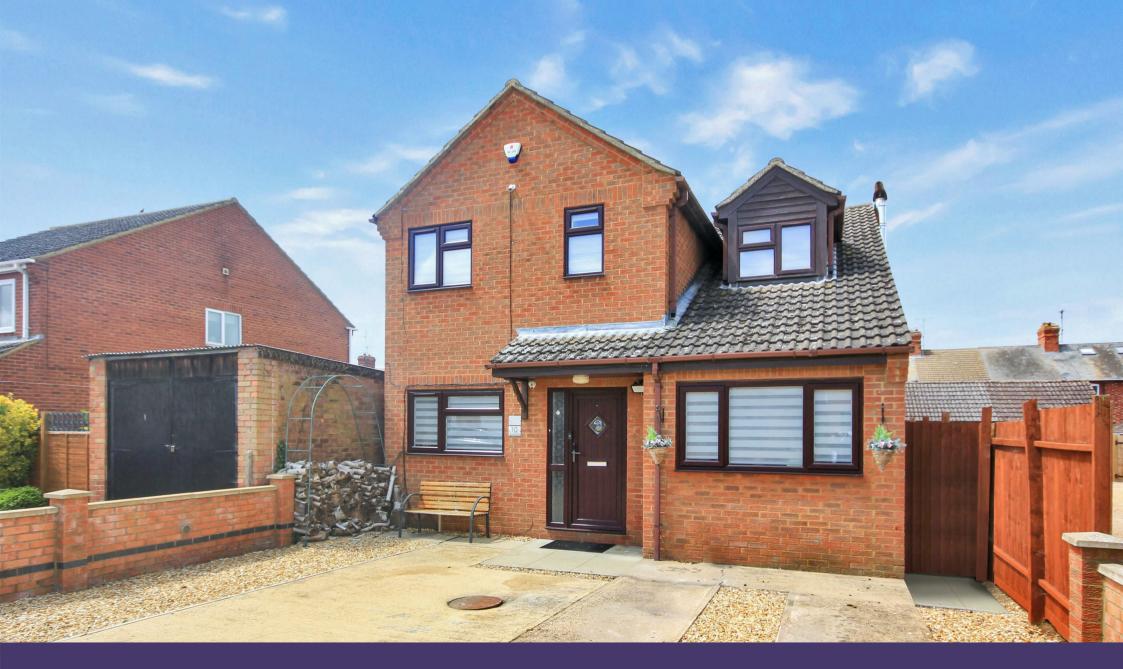

10 Chichele Street Higham Ferrers, Northants NN10 8HT

"Heated swimming pool, secret bookshelf door and high end finishing throughout!" Presenting a stunning detached property in the charming setting of Higham Ferrers, this immaculately modernised residence offers luxurious living spaces and sophisticated features. Boasting a total of four first floor double bedrooms and a hidden fifth ground floor double bedroom/further reception room accessed via a secret bookshelf door, this property not only exudes elegance and contemporary design but provides what can only be described as the X factor to anyone fortunate enough to view this family home.

The interior showcases a seamless blend of modern architecture, highlighted by the wooden staircase with glass balustrades and motion sensor skirting board lighting, a living room with modern log burner linked to a carrying system providing additional heating to all bedrooms and a dining room with a feature abstract stone wall. The property also boasts a refitted kitchen and a refitted en-suite bathroom, family bathroom and ground floor cloakroom.

Step outside to a tranquil low maintenance garden with a waterfall wall and a heated swimming pool with a swim current machine, all creating a private oasis perfect for relaxation and entertainment. With parking for several cars, a conservatory open plan to the living room, and proximity to Rushden Lakes, the market square, schools, and picturesque countryside, this property presents a rare opportunity to own a simply stunning home that cannot fail to impress. EPC Rating Ordered, Council Tax Band E