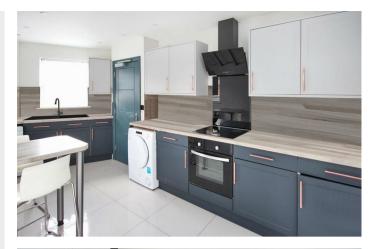

18A Rectory Road Rushden, NN10 OAD

\*\*\*NEW INSTRUCTION\*\*\* \*\*\*WHOLE BUILDING SHOWN\*\*\* \*\*\*DOUBLE ROOM WITH EN-SUITE IN HOUSE OF MULTIPLE OCCUPATION\*\*\*

Simpson & Weekley Lettings are delighted to offer this double room in a house of multiple occupation close to the town centre and bus routes which is offered in excellent decorative order and has the benefit of its own ensuite shower room. The property has a communal kitchen/breakfast room and patio garden area. The room itself has a double bed, wardrobe, TV and its own en-suite. Available immediately, viewing is highly recommended. Single occupants only. All bills included. EPC Rating D