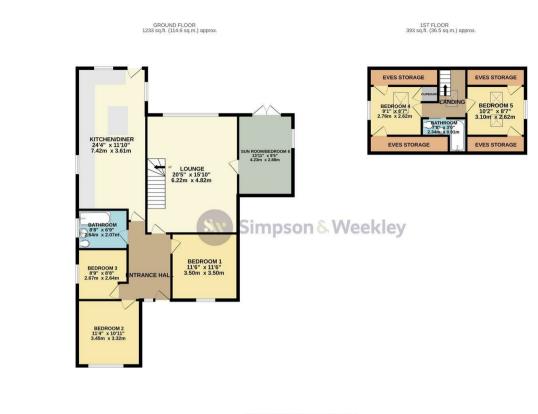

## £450,000

뜨 5 📛 2 🔂 3

TOTAL FLOOR AREA: 1627 sq.ft (15.11 sq.m) approx. When the mark to remain the occurs of the Obstance orchanic orchanic of the occurs of the Obstance orchanic orchanic of the occurs of the Obstance orchanic orc