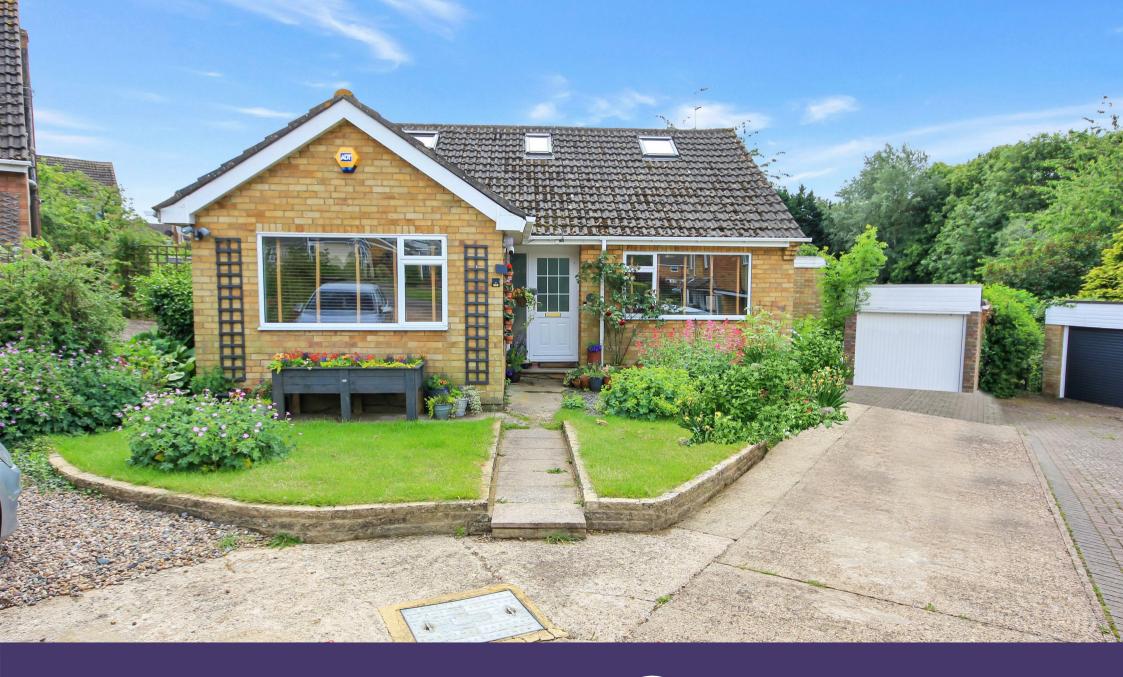

41 Meadow View Rushden, NN10 8EN

"Space both inside and out". Set down a sweeping driveway, back from the road, in the popular market town of Higham Ferrers sits this impressively extended, five/six bedroom detached dormer bungalow. The property over the years have been both extended, altered and had a loft conversion to now boast versatile living space to the ground floor and an additional two bedrooms and bathroom to the first floor. Externally the established and tranquil gardens provide a haven for wildlife to include a family of deer that frequent the property from the parkland behind and relax in the grass and shrubs. Internally there is now a spacious, refitted open plan kitchen/dining room with solid wood worktops and an island unit, separate living room, further reception room currently used as a sixth bedroom, three bedrooms and a refitted four piece bathroom - majority of which are all accessible from the welcoming entrance hall. To the first floor there is an additional bathroom and two bedrooms with exposed ceiling beams. The lawned front garden is accompanied by a long driveway providing parking for several cars leading to a single detached garage and the rear garden is mainly laid to lawn with a variety of trees and shrubbery, a patio and boundary fencing. A truly deceptive property that simply has to be seen to appreciate the entirety of the accommodation both inside and out. EPC Rating: Ordered, Council Tax Band D