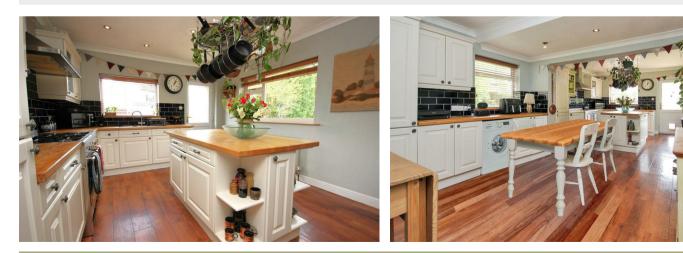

41 Meadow View Rushden, NN10 8EN

"Space both inside and out". Set down a sweeping driveway, back from the road, in the popular market town of Higham Ferrers sits this impressively extended, five/six bedroom detached dormer bungalow. The property over the years have been both extended, altered and had a loft conversion to now boast versatile living space to the ground floor and an additional two bedrooms and bathroom to the first floor. Externally the established and tranquil gardens provide a haven for wildlife to include a family of deer that frequent the property from the parkland behind and relax in the grass and shrubs. Internally there is now a spacious, refitted open plan kitchen/dining room with solid wood worktops and an island unit, separate living room, further reception room currently used as a sixth bedroom, three bedrooms and a refitted four piece bathroom - majority of which are all accessible from the welcoming entrance hall. To the first floor there is an additional bathroom and two bedrooms with exposed ceiling beams. The lawned front garden is accompanied by a long driveway providing parking for several cars leading to a single detached garage and the rear garden is mainly laid to lawn with a variety of trees and shrubbery, a patio and boundary fencing. A truly deceptive property that simply has to be seen to appreciate the entirety of the accommodation both inside and out. EPC Rating: Ordered, Council Tax Band D