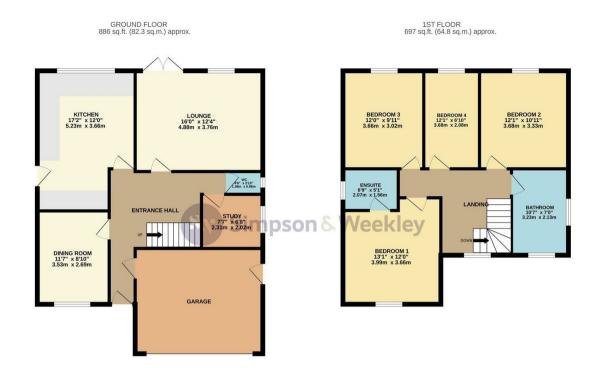

4 Tintagel Close Rushden, NN10 0QN

\*\*\*FOUR BEDROOM EXECUTIVE HOME\*\*\* Simpson and Weekley proudly introduce to the market this amazing four bedroom detached family home. Ideally located on a peaceful cul-de-sac on the edge of Rushden town centre and offering easy access to lots of local amenities including shops, schools and the always popular Rushden Lakes development. The home is beautifully presented throughout and boasts ample living accommodation set over two floors and comprising in brief; entrance hallway, lounge, dining room, kitchen diner, office and WC downstairs. The first floor offers four double bedrooms, an en-suite shower room to the master bedroom and a separate re-fitted four piece family bathroom. The home also benefits from gas central heating and double glazing throughout. Externally there is a private driveway for several cars and a double garage to the front of the property. To the rear of the home is a fully enclosed garden that wraps around the home. An internal viewing is highly recommended to fully appreciate everything this home has to offer. EPC Rating C, Council Tax Band E

£475,000

TOTAL FLOOR AREA: 1583 sq.ft. (147.1 sq.m.) approx.

Whilst every altering has been made to ensure the accuracy of the floorplan contained here, measurements of doors, windows, noons and any other items are approximate and no responsibility to taken for any error, prospective purchaser. The services, systems and applicances shown have not been tested and no guarantee as to their operability or efficiency can be given.